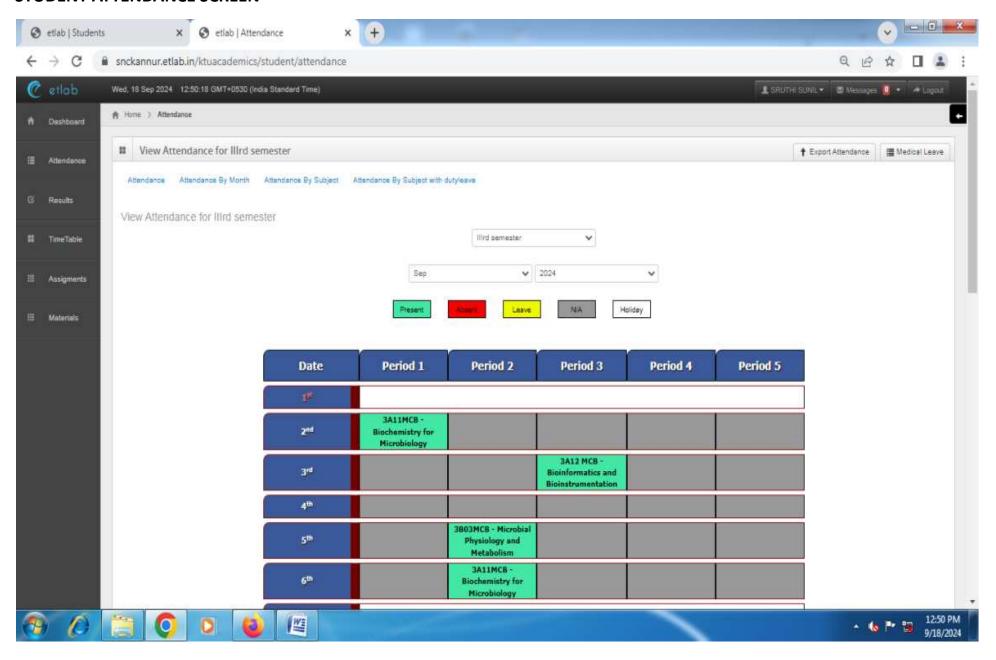

GRADE (AFFILIATED TO KANNUR UNIVERSITY)

#### 6.2.2: INSTITUTION IMPLEMENTS E-GOVERNANCE IN ITS OPERATIONS

#### 2. FINANCE AND ACCOUNTS

#### SPARK-SERVICE AND PAYROLL ADMINISTRATIVE REPOSITORY FOR KERALA



#### **GAINPF-GOVERNMENT AIDED INSTITUTION'S PF SYSTEM**





# SREE NARAYANA COLLEGE KANNUR

ACCREDITED BY NAAC WITH 'A' GRADE (AFFILIATED TO KANNUR UNIVERSITY)

- 6.2.2: INSTITUTION IMPLEMENTS E-GOVERNANCE IN ITS OPERATIONS
- 3.A: STUDENT ADMISSION

#### SINGLE WINDOW ADMISSION- KANNUR UNIVERSITY WEBSITE



#### **ETLAB**

#### **INSTITUTION COMMON LOGIN SCREEN**



#### **ADMIN HOME SCREEN**



#### STUDENT REGISTRATION























#### **3.B: STUDENT SUPPORT**

#### **ETLAB- STUDENT PROFILE SCREEN**







#### STUDENT HOME SCREEN



#### **STUDENT ATTENDANCE SCREEN**



#### STUDENT TIMETABLE SCREEN



#### **TEACHER EVALUATION SURVEYS**



#### STUDENT SUPPORT- EGRANTZ SCHOLARSHIPS



#### **UGC FELLOWSHIP PORTAL FOR JRF/ MANF/ NFSC SCHEMES**