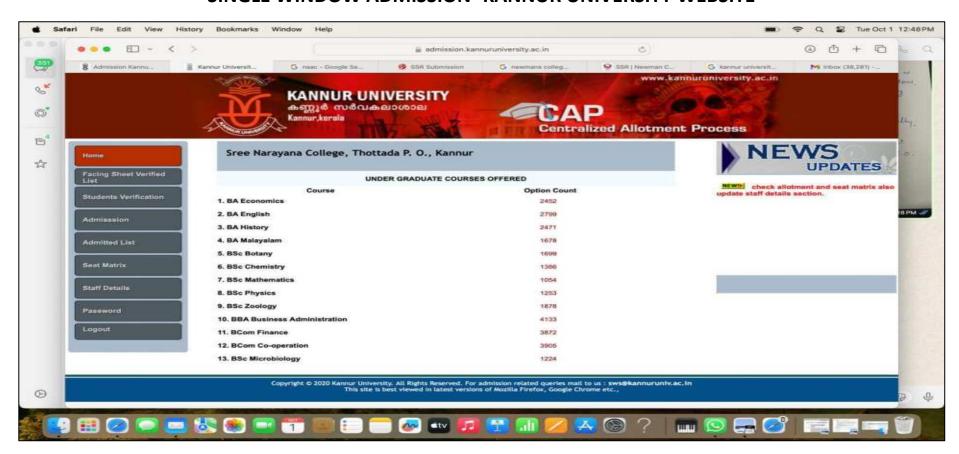

LATED ACTIVITIES SCREEN**



#### STUDENT TC-RELATED SCREEN



#### **SMS SCREEN**



#### **TEACHER HOME SCREEN**



#### **TEACHER PROFILE SCREEN**



#### **TEACHER TIMETABLE SCREEN**



#### **ATTENDANCE SCREEN**





# SREE NARAYANA COLLEGE KANNUR

ACCREDITED BY NAAC WITH 'A' GRADE (AFFILIATED TO KANNUR UNIVERSITY)

#### 6.2.2: INSTITUTION IMPLEMENTS E-GOVERNANCE IN ITS OPERATIONS

#### 2. FINANCE AND ACCOUNTS

#### SPARK-SERVICE AND PAYROLL ADMINISTRATIVE REPOSITORY FOR KERALA



#### **GAINPF-GOVERNMENT AIDED INSTITUTION'S PF SYSTEM**





# SREE NARAYANA COLLEGE KANNUR

ACCREDITED BY NAAC WITH 'A' GRADE (AFFILIATED TO KANNUR UNIVERSITY)

- 6.2.2: INSTITUTION IMPLEMENTS E-GOVERNANCE IN ITS OPERATIONS
- 3.A: STUDENT ADMISSION

#### SINGLE WINDOW ADMISSION- KANNUR UNIVERSITY WEBSITE



#### **ETLAB**

#### **INSTITUTION COMMON LOGIN SCREEN**



#### **ADMIN HOME SCREEN**



#### STUDENT REGISTRATION























#### **3.B: STUDENT SUPPORT**

#### **ETLAB- STUDENT PROFILE SCREEN**







#### STUDENT HOME SCREEN



#### **STUDENT ATTENDANCE SCREEN**



#### STUDENT TIMETABLE SCREEN



#### **TEACHER EVALUATION SURVEYS**



#### STUDENT SUPPORT- EGRANTZ SCHOLARSHIPS



#### **UGC FELLOWSHIP PORTAL FOR JRF/ MANF/ NFSC SCHEMES**