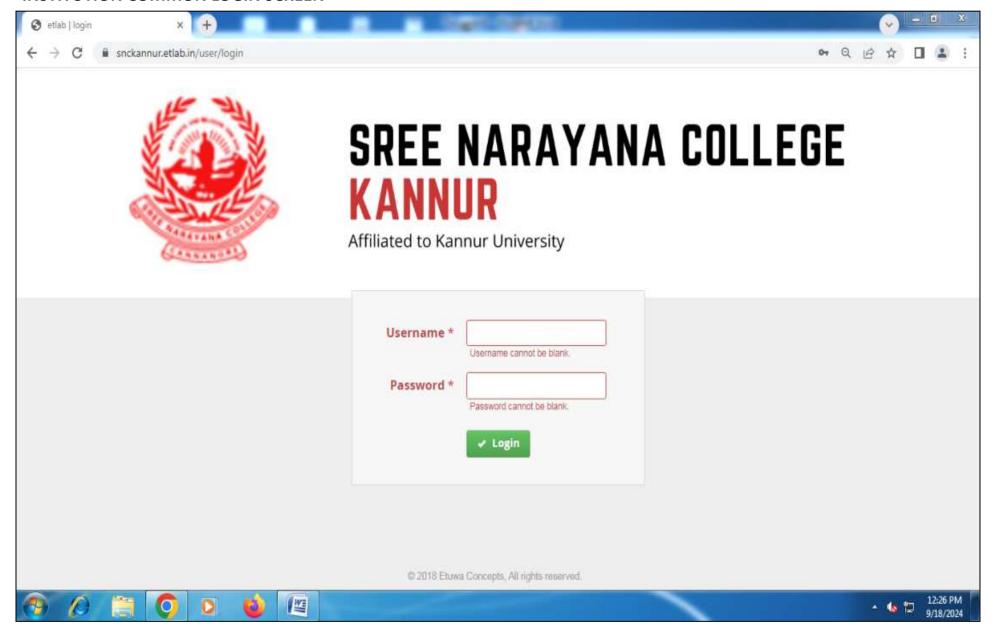

#### **SMS SCREEN**



#### **TEACHER HOME SCREEN**



#### **TEACHER PROFILE SCREEN**



#### **TEACHER TIMETABLE SCREEN**



#### **ATTENDANCE SCREEN**





# SREE NARAYANA COLLEGE KANNUR

ACCREDITED BY NAAC WITH 'A' GRADE (AFFILIATED TO KANNUR UNIVERSITY)

#### 6.2.2: INSTITUTION IMPLEMENTS E-GOVERNANCE IN ITS OPERATIONS

#### 2. FINANCE AND ACCOUNTS

#### SPARK-SERVICE AND PAYROLL ADMINISTRATIVE REPOSITORY FOR KERALA



#### **GAINPF-GOVERNMENT AIDED INSTITUTION'S PF SYSTEM**





# SREE NARAYANA COLLEGE KANNUR

ACCREDITED BY NAAC WITH 'A' GRADE (AFFILIATED TO KANNUR UNIVERSITY)

- 6.2.2: INSTITUTION IMPLEMENTS E-GOVERNANCE IN ITS OPERATIONS
- 3.A: STUDENT ADMISSION

#### SINGLE WINDOW ADMISSION- KANNUR UNIVERSITY WEBSITE



#### **ETLAB**

#### **INSTITUTION COMMON LOGIN SCREEN**



#### **ADMIN HOME SCREEN**



#### STUDENT REGISTRATION























#### **3.B: STUDENT SUPPORT**

#### **ETLAB- STUDENT PROFILE SCREEN**







#### STUDENT HOME SCREEN



#### **STUDENT ATTENDANCE SCREEN**



#### STUDENT TIMETABLE SCREEN



#### **TEACHER EVALUATION SURVEYS**



#### STUDENT SUPPORT- EGRANTZ SCHOLARSHIPS



#### **UGC FELLOWSHIP PORTAL FOR JRF/ MANF/ NFSC SCHEMES**