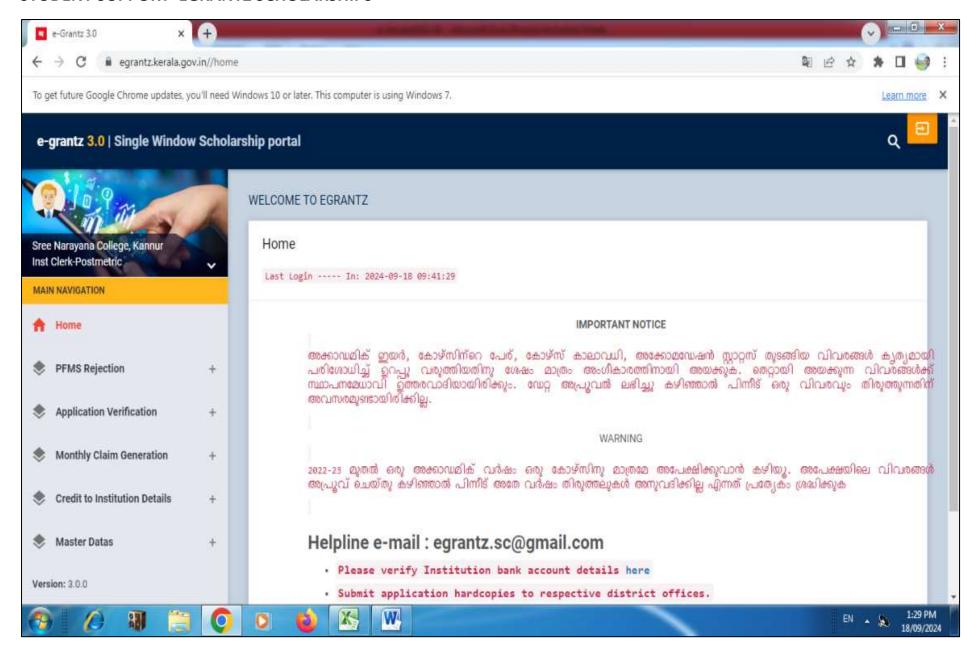

NANCE AND ACCOUNTS

#### SPARK-SERVICE AND PAYROLL ADMINISTRATIVE REPOSITORY FOR KERALA



#### **GAINPF-GOVERNMENT AIDED INSTITUTION'S PF SYSTEM**





# SREE NARAYANA COLLEGE KANNUR

ACCREDITED BY NAAC WITH 'A' GRADE (AFFILIATED TO KANNUR UNIVERSITY)

- 6.2.2: INSTITUTION IMPLEMENTS E-GOVERNANCE IN ITS OPERATIONS
- 3.A: STUDENT ADMISSION

#### SINGLE WINDOW ADMISSION- KANNUR UNIVERSITY WEBSITE



#### **ETLAB**

#### **INSTITUTION COMMON LOGIN SCREEN**



#### **ADMIN HOME SCREEN**



#### STUDENT REGISTRATION























#### **3.B: STUDENT SUPPORT**

#### **ETLAB- STUDENT PROFILE SCREEN**







#### STUDENT HOME SCREEN



#### **STUDENT ATTENDANCE SCREEN**



#### STUDENT TIMETABLE SCREEN



#### **TEACHER EVALUATION SURVEYS**



#### STUDENT SUPPORT- EGRANTZ SCHOLARSHIPS



#### **UGC FELLOWSHIP PORTAL FOR JRF/ MANF/ NFSC SCHEMES**