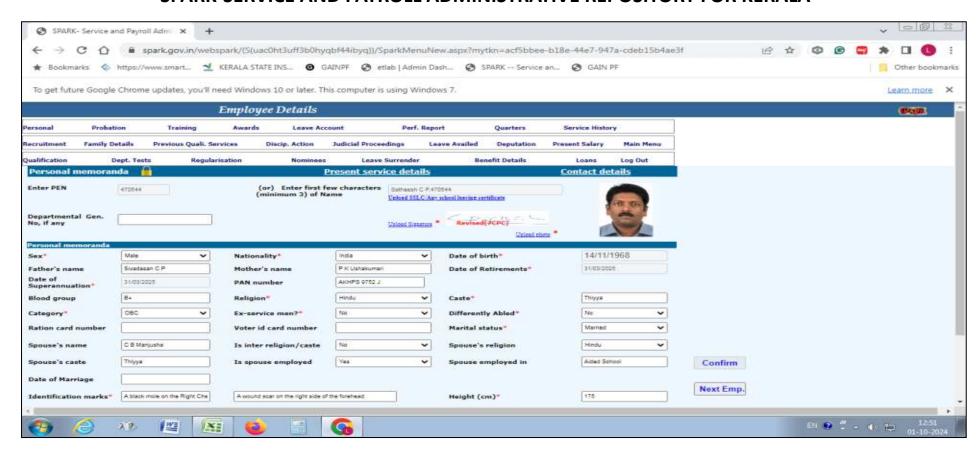

UNIVERSITY)

#### 6.2.2: INSTITUTION IMPLEMENTS E-GOVERNANCE IN ITS OPERATIONS

#### 1. ADMINISTRATION

#### **BIMS-BILL INFORMATION & MANAGEMENT SYSTEM**



#### **GAINPF-GOVERNMENT AIDED INSTITUTION'S PF SYSTEM**



#### **ETLAB**

#### **COMMON LOGIN SCREEN**



#### **ADMIN HOME SCREEN**



#### **FEES RELATED ACTIVITIES SCREEN**



#### STUDENT TC-RELATED SCREEN



#### **SMS SCREEN**



#### **TEACHER HOME SCREEN**



#### **TEACHER PROFILE SCREEN**



#### **TEACHER TIMETABLE SCREEN**



#### **ATTENDANCE SCREEN**





# SREE NARAYANA COLLEGE KANNUR

ACCREDITED BY NAAC WITH 'A' GRADE (AFFILIATED TO KANNUR UNIVERSITY)

#### 6.2.2: INSTITUTION IMPLEMENTS E-GOVERNANCE IN ITS OPERATIONS

#### 2. FINANCE AND ACCOUNTS

#### SPARK-SERVICE AND PAYROLL ADMINISTRATIVE REPOSITORY FOR KERALA



#### **GAINPF-GOVERNMENT AIDED INSTITUTION'S PF SYSTEM**





# SREE NARAYANA COLLEGE KANNUR

ACCREDITED BY NAAC WITH 'A' GRADE (AFFILIATED TO KANNUR UNIVERSITY)

- 6.2.2: INSTITUTION IMPLEMENTS E-GOVERNANCE IN ITS OPERATIONS
- 3.A: STUDENT ADMISSION

#### SINGLE WINDOW ADMISSION- KANNUR UNIVERSITY WEBSITE



#### **ETLAB**

#### **INSTITUTION COMMON LOGIN SCREEN**



#### **ADMIN HOME SCREEN**



#### STUDENT REGISTRATION























#### **3.B: STUDENT SUPPORT**

#### **ETLAB- STUDENT PROFILE SCREEN**







#### STUDENT HOME SCREEN



#### **STUDENT ATTENDANCE SCREEN**



#### STUDENT TIMETABLE SCREEN



#### **TEACHER EVALUATION SURVEYS**



#### STUDENT SUPPORT- EGRANTZ SCHOLARSHIPS



#### **UGC FELLOWSHIP PORTAL FOR JRF/ MANF/ NFSC SCHEMES**