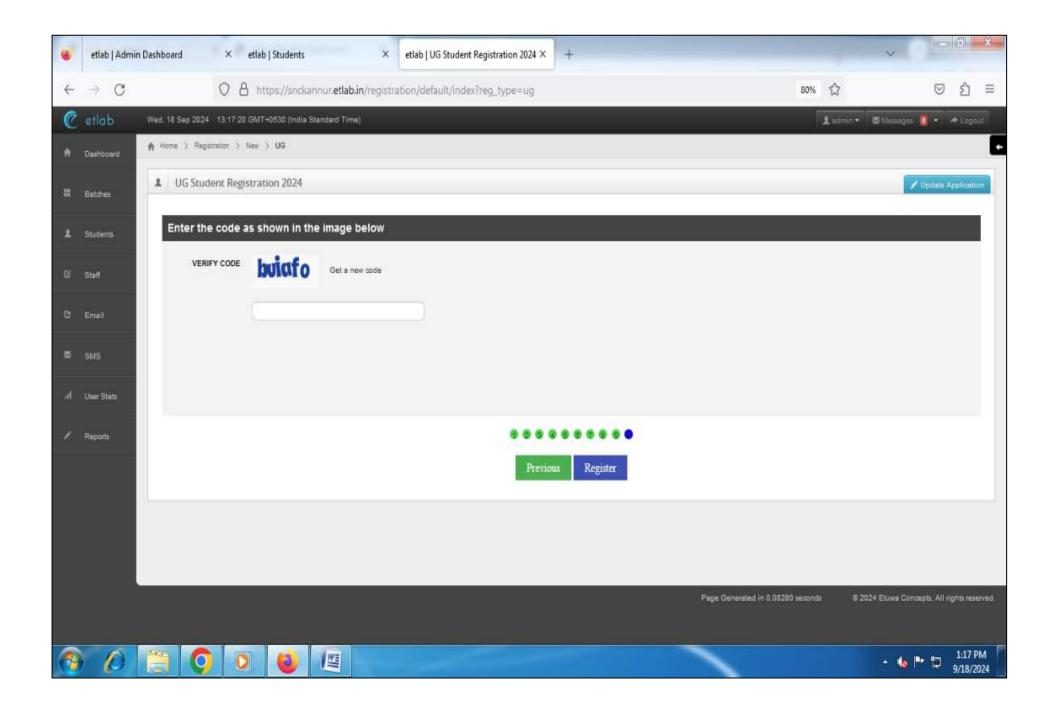

E SCREEN**



#### **TEACHER TIMETABLE SCREEN**



#### **ATTENDANCE SCREEN**





# SREE NARAYANA COLLEGE KANNUR

ACCREDITED BY NAAC WITH 'A' GRADE (AFFILIATED TO KANNUR UNIVERSITY)

#### 6.2.2: INSTITUTION IMPLEMENTS E-GOVERNANCE IN ITS OPERATIONS

#### 2. FINANCE AND ACCOUNTS

#### SPARK-SERVICE AND PAYROLL ADMINISTRATIVE REPOSITORY FOR KERALA



#### **GAINPF-GOVERNMENT AIDED INSTITUTION'S PF SYSTEM**





# SREE NARAYANA COLLEGE KANNUR

ACCREDITED BY NAAC WITH 'A' GRADE (AFFILIATED TO KANNUR UNIVERSITY)

- 6.2.2: INSTITUTION IMPLEMENTS E-GOVERNANCE IN ITS OPERATIONS
- 3.A: STUDENT ADMISSION

#### SINGLE WINDOW ADMISSION- KANNUR UNIVERSITY WEBSITE



#### **ETLAB**

#### **INSTITUTION COMMON LOGIN SCREEN**



#### **ADMIN HOME SCREEN**



#### STUDENT REGISTRATION























#### **3.B: STUDENT SUPPORT**

#### **ETLAB- STUDENT PROFILE SCREEN**







#### STUDENT HOME SCREEN



#### **STUDENT ATTENDANCE SCREEN**



#### STUDENT TIMETABLE SCREEN



#### **TEACHER EVALUATION SURVEYS**



#### STUDENT SUPPORT- EGRANTZ SCHOLARSHIPS



#### **UGC FELLOWSHIP PORTAL FOR JRF/ MANF/ NFSC SCHEMES**