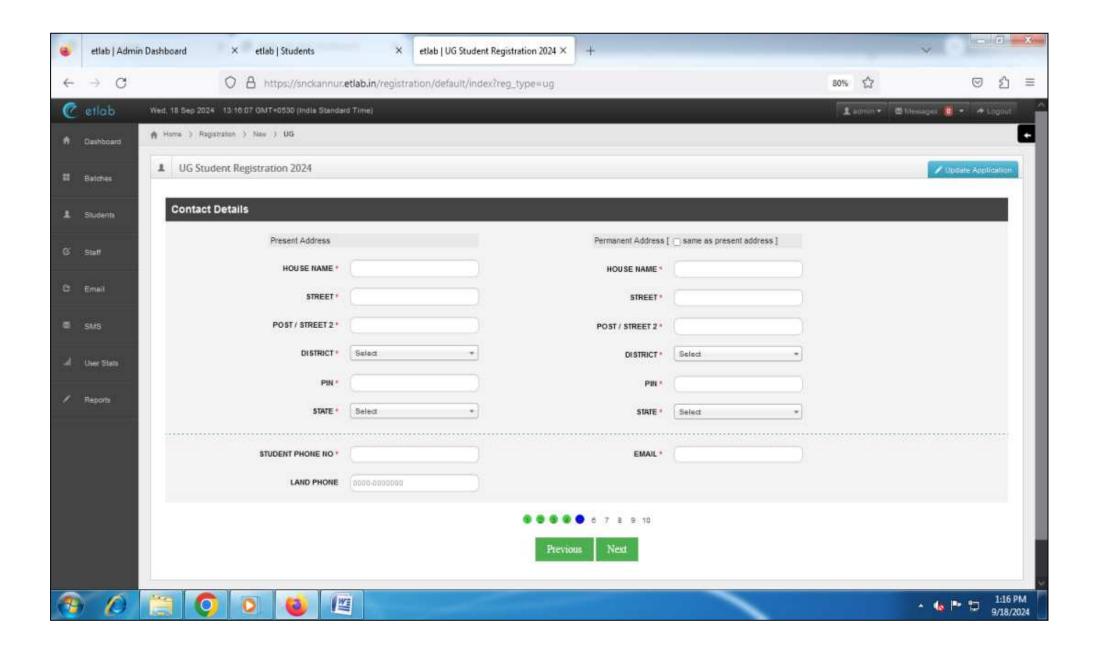

HER PROFILE SCREEN**



#### **TEACHER TIMETABLE SCREEN**



#### **ATTENDANCE SCREEN**





# SREE NARAYANA COLLEGE KANNUR

ACCREDITED BY NAAC WITH 'A' GRADE (AFFILIATED TO KANNUR UNIVERSITY)

#### 6.2.2: INSTITUTION IMPLEMENTS E-GOVERNANCE IN ITS OPERATIONS

#### 2. FINANCE AND ACCOUNTS

#### SPARK-SERVICE AND PAYROLL ADMINISTRATIVE REPOSITORY FOR KERALA



#### **GAINPF-GOVERNMENT AIDED INSTITUTION'S PF SYSTEM**





# SREE NARAYANA COLLEGE KANNUR

ACCREDITED BY NAAC WITH 'A' GRADE (AFFILIATED TO KANNUR UNIVERSITY)

- 6.2.2: INSTITUTION IMPLEMENTS E-GOVERNANCE IN ITS OPERATIONS
- 3.A: STUDENT ADMISSION

#### SINGLE WINDOW ADMISSION- KANNUR UNIVERSITY WEBSITE



#### **ETLAB**

#### **INSTITUTION COMMON LOGIN SCREEN**



#### **ADMIN HOME SCREEN**



#### STUDENT REGISTRATION























#### **3.B: STUDENT SUPPORT**

#### **ETLAB- STUDENT PROFILE SCREEN**







#### STUDENT HOME SCREEN



#### **STUDENT ATTENDANCE SCREEN**



#### STUDENT TIMETABLE SCREEN



#### **TEACHER EVALUATION SURVEYS**



#### STUDENT SUPPORT- EGRANTZ SCHOLARSHIPS



#### **UGC FELLOWSHIP PORTAL FOR JRF/ MANF/ NFSC SCHEMES**