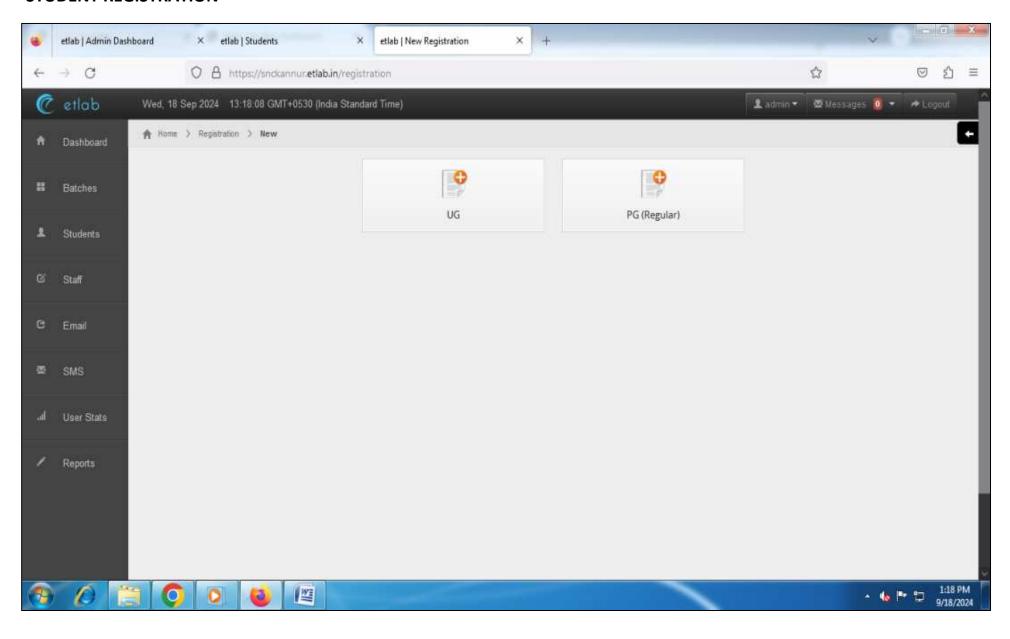

### **TEACHER PROFILE SCREEN**



#### **TEACHER TIMETABLE SCREEN**



#### **ATTENDANCE SCREEN**





# SREE NARAYANA COLLEGE KANNUR

ACCREDITED BY NAAC WITH 'A' GRADE (AFFILIATED TO KANNUR UNIVERSITY)

#### 6.2.2: INSTITUTION IMPLEMENTS E-GOVERNANCE IN ITS OPERATIONS

#### 2. FINANCE AND ACCOUNTS

#### SPARK-SERVICE AND PAYROLL ADMINISTRATIVE REPOSITORY FOR KERALA



#### **GAINPF-GOVERNMENT AIDED INSTITUTION'S PF SYSTEM**





# SREE NARAYANA COLLEGE KANNUR

ACCREDITED BY NAAC WITH 'A' GRADE (AFFILIATED TO KANNUR UNIVERSITY)

- 6.2.2: INSTITUTION IMPLEMENTS E-GOVERNANCE IN ITS OPERATIONS
- 3.A: STUDENT ADMISSION

#### SINGLE WINDOW ADMISSION- KANNUR UNIVERSITY WEBSITE



#### **ETLAB**

#### **INSTITUTION COMMON LOGIN SCREEN**



#### **ADMIN HOME SCREEN**



#### STUDENT REGISTRATION























#### **3.B: STUDENT SUPPORT**

#### **ETLAB- STUDENT PROFILE SCREEN**







#### STUDENT HOME SCREEN



#### **STUDENT ATTENDANCE SCREEN**



#### STUDENT TIMETABLE SCREEN



#### **TEACHER EVALUATION SURVEYS**



#### STUDENT SUPPORT- EGRANTZ SCHOLARSHIPS



#### **UGC FELLOWSHIP PORTAL FOR JRF/ MANF/ NFSC SCHEMES**