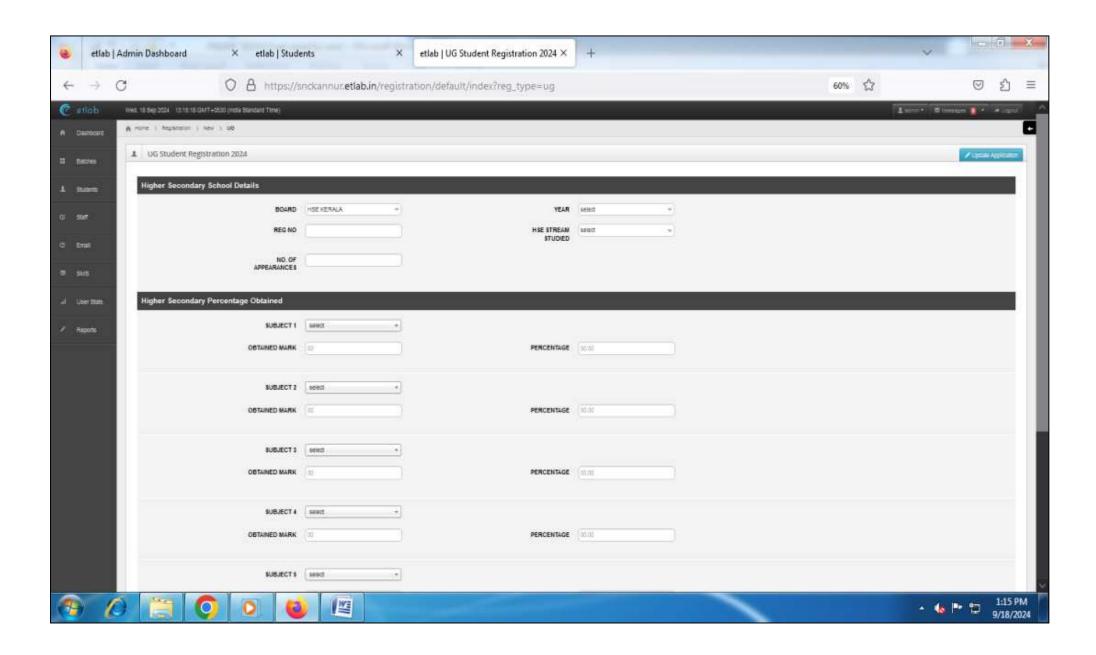

TEACHER PROFILE SCREEN**



#### **TEACHER TIMETABLE SCREEN**



#### **ATTENDANCE SCREEN**





# SREE NARAYANA COLLEGE KANNUR

ACCREDITED BY NAAC WITH 'A' GRADE (AFFILIATED TO KANNUR UNIVERSITY)

#### 6.2.2: INSTITUTION IMPLEMENTS E-GOVERNANCE IN ITS OPERATIONS

#### 2. FINANCE AND ACCOUNTS

#### SPARK-SERVICE AND PAYROLL ADMINISTRATIVE REPOSITORY FOR KERALA



#### **GAINPF-GOVERNMENT AIDED INSTITUTION'S PF SYSTEM**





# SREE NARAYANA COLLEGE KANNUR

ACCREDITED BY NAAC WITH 'A' GRADE (AFFILIATED TO KANNUR UNIVERSITY)

- 6.2.2: INSTITUTION IMPLEMENTS E-GOVERNANCE IN ITS OPERATIONS
- 3.A: STUDENT ADMISSION

#### SINGLE WINDOW ADMISSION- KANNUR UNIVERSITY WEBSITE



#### **ETLAB**

#### **INSTITUTION COMMON LOGIN SCREEN**



#### **ADMIN HOME SCREEN**



#### STUDENT REGISTRATION























#### **3.B: STUDENT SUPPORT**

#### **ETLAB- STUDENT PROFILE SCREEN**







#### STUDENT HOME SCREEN



#### **STUDENT ATTENDANCE SCREEN**



#### STUDENT TIMETABLE SCREEN



#### **TEACHER EVALUATION SURVEYS**



#### STUDENT SUPPORT- EGRANTZ SCHOLARSHIPS



#### **UGC FELLOWSHIP PORTAL FOR JRF/ MANF/ NFSC SCHEMES**