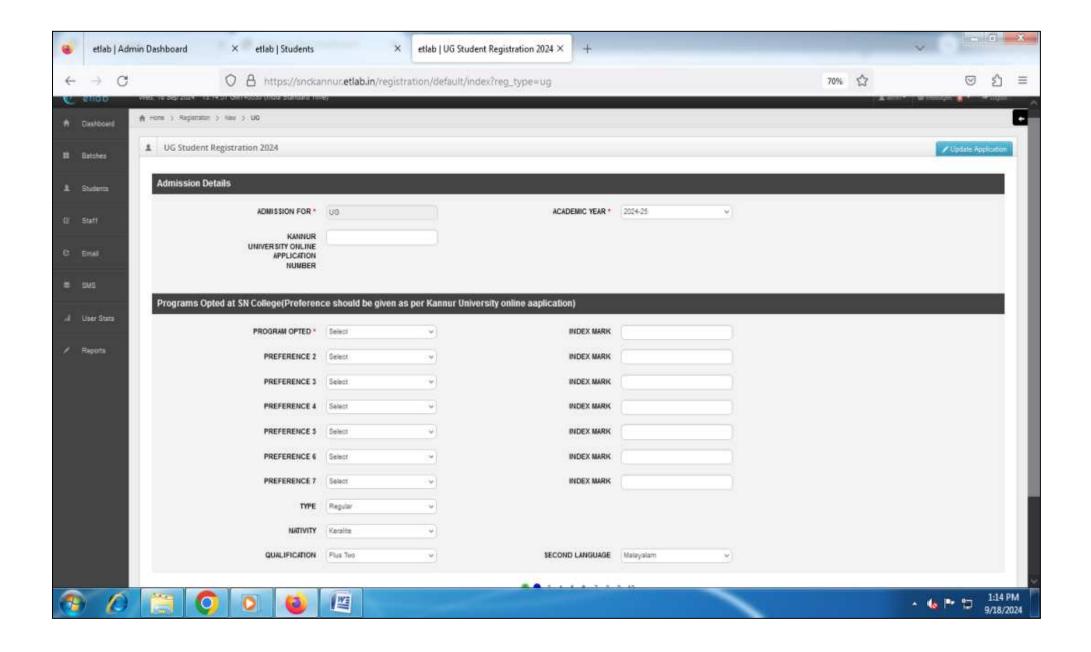

**TEACHER PROFILE SCREEN**



#### **TEACHER TIMETABLE SCREEN**



#### **ATTENDANCE SCREEN**





# SREE NARAYANA COLLEGE KANNUR

ACCREDITED BY NAAC WITH 'A' GRADE (AFFILIATED TO KANNUR UNIVERSITY)

#### 6.2.2: INSTITUTION IMPLEMENTS E-GOVERNANCE IN ITS OPERATIONS

#### 2. FINANCE AND ACCOUNTS

#### SPARK-SERVICE AND PAYROLL ADMINISTRATIVE REPOSITORY FOR KERALA



#### **GAINPF-GOVERNMENT AIDED INSTITUTION'S PF SYSTEM**





# SREE NARAYANA COLLEGE KANNUR

ACCREDITED BY NAAC WITH 'A' GRADE (AFFILIATED TO KANNUR UNIVERSITY)

- 6.2.2: INSTITUTION IMPLEMENTS E-GOVERNANCE IN ITS OPERATIONS
- 3.A: STUDENT ADMISSION

#### SINGLE WINDOW ADMISSION- KANNUR UNIVERSITY WEBSITE



#### **ETLAB**

#### **INSTITUTION COMMON LOGIN SCREEN**



#### **ADMIN HOME SCREEN**



#### STUDENT REGISTRATION























#### **3.B: STUDENT SUPPORT**

#### **ETLAB- STUDENT PROFILE SCREEN**







#### STUDENT HOME SCREEN



#### **STUDENT ATTENDANCE SCREEN**



#### STUDENT TIMETABLE SCREEN



#### **TEACHER EVALUATION SURVEYS**



#### STUDENT SUPPORT- EGRANTZ SCHOLARSHIPS



#### **UGC FELLOWSHIP PORTAL FOR JRF/ MANF/ NFSC SCHEMES**