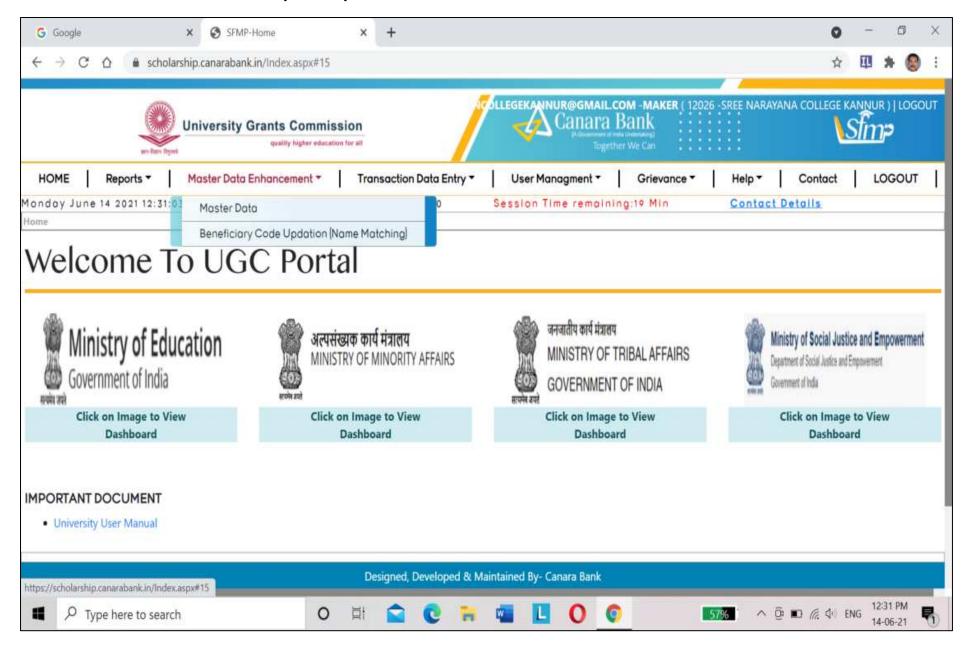

IVE REPOSITORY FOR KERALA



#### **GAINPF-GOVERNMENT AIDED INSTITUTION'S PF SYSTEM**





# SREE NARAYANA COLLEGE KANNUR

ACCREDITED BY NAAC WITH 'A' GRADE (AFFILIATED TO KANNUR UNIVERSITY)

- 6.2.2: INSTITUTION IMPLEMENTS E-GOVERNANCE IN ITS OPERATIONS
- 3.A: STUDENT ADMISSION

#### SINGLE WINDOW ADMISSION- KANNUR UNIVERSITY WEBSITE



#### **ETLAB**

#### **INSTITUTION COMMON LOGIN SCREEN**



#### **ADMIN HOME SCREEN**



#### STUDENT REGISTRATION























#### **3.B: STUDENT SUPPORT**

#### **ETLAB- STUDENT PROFILE SCREEN**







#### STUDENT HOME SCREEN



#### **STUDENT ATTENDANCE SCREEN**



#### STUDENT TIMETABLE SCREEN



#### **TEACHER EVALUATION SURVEYS**



#### STUDENT SUPPORT- EGRANTZ SCHOLARSHIPS



#### **UGC FELLOWSHIP PORTAL FOR JRF/ MANF/ NFSC SCHEMES**