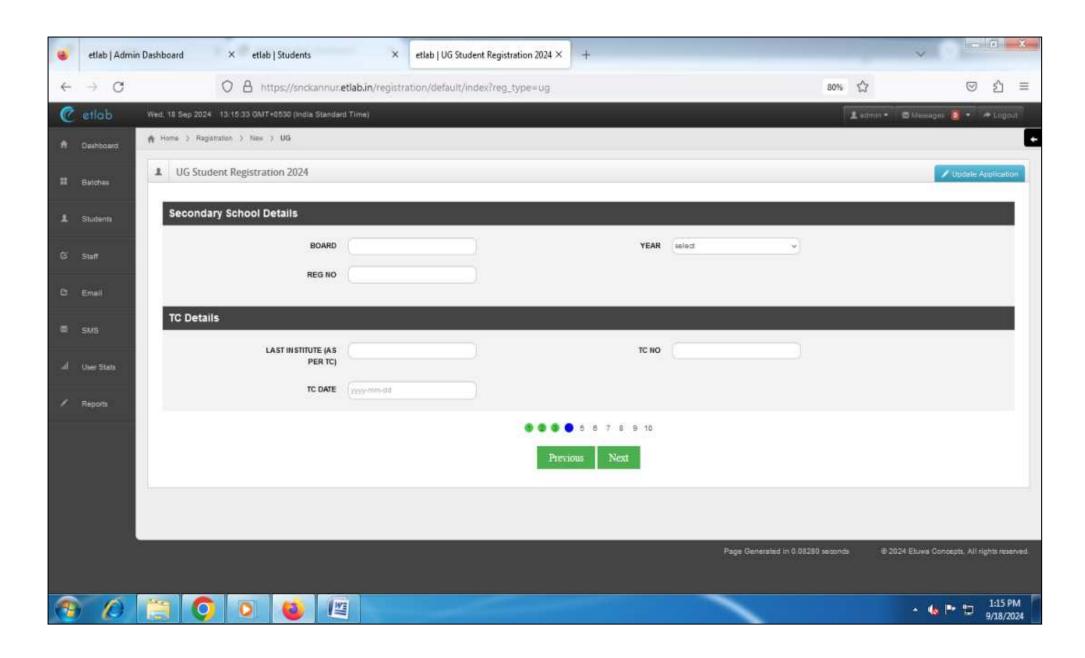

ACHER PROFILE SCREEN**



#### **TEACHER TIMETABLE SCREEN**



#### **ATTENDANCE SCREEN**





# SREE NARAYANA COLLEGE KANNUR

ACCREDITED BY NAAC WITH 'A' GRADE (AFFILIATED TO KANNUR UNIVERSITY)

#### 6.2.2: INSTITUTION IMPLEMENTS E-GOVERNANCE IN ITS OPERATIONS

#### 2. FINANCE AND ACCOUNTS

#### SPARK-SERVICE AND PAYROLL ADMINISTRATIVE REPOSITORY FOR KERALA



#### **GAINPF-GOVERNMENT AIDED INSTITUTION'S PF SYSTEM**





# SREE NARAYANA COLLEGE KANNUR

ACCREDITED BY NAAC WITH 'A' GRADE (AFFILIATED TO KANNUR UNIVERSITY)

- 6.2.2: INSTITUTION IMPLEMENTS E-GOVERNANCE IN ITS OPERATIONS
- 3.A: STUDENT ADMISSION

#### SINGLE WINDOW ADMISSION- KANNUR UNIVERSITY WEBSITE



#### **ETLAB**

#### **INSTITUTION COMMON LOGIN SCREEN**



#### **ADMIN HOME SCREEN**



#### STUDENT REGISTRATION























#### **3.B: STUDENT SUPPORT**

#### **ETLAB- STUDENT PROFILE SCREEN**







#### STUDENT HOME SCREEN



#### **STUDENT ATTENDANCE SCREEN**



#### STUDENT TIMETABLE SCREEN



#### **TEACHER EVALUATION SURVEYS**



#### STUDENT SUPPORT- EGRANTZ SCHOLARSHIPS



#### **UGC FELLOWSHIP PORTAL FOR JRF/ MANF/ NFSC SCHEMES**