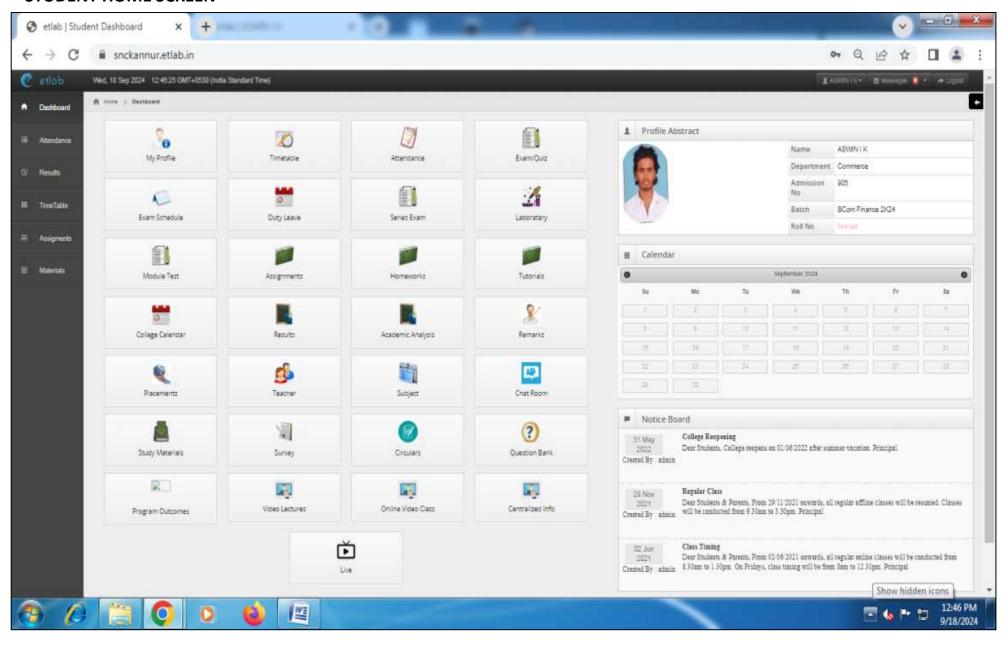

E KANNUR

ACCREDITED BY NAAC WITH 'A' GRADE (AFFILIATED TO KANNUR UNIVERSITY)

#### 6.2.2: INSTITUTION IMPLEMENTS E-GOVERNANCE IN ITS OPERATIONS

#### 2. FINANCE AND ACCOUNTS

#### SPARK-SERVICE AND PAYROLL ADMINISTRATIVE REPOSITORY FOR KERALA



#### **GAINPF-GOVERNMENT AIDED INSTITUTION'S PF SYSTEM**





# SREE NARAYANA COLLEGE KANNUR

ACCREDITED BY NAAC WITH 'A' GRADE (AFFILIATED TO KANNUR UNIVERSITY)

- 6.2.2: INSTITUTION IMPLEMENTS E-GOVERNANCE IN ITS OPERATIONS
- 3.A: STUDENT ADMISSION

#### SINGLE WINDOW ADMISSION- KANNUR UNIVERSITY WEBSITE



#### **ETLAB**

#### **INSTITUTION COMMON LOGIN SCREEN**



#### **ADMIN HOME SCREEN**



#### STUDENT REGISTRATION























#### **3.B: STUDENT SUPPORT**

#### **ETLAB- STUDENT PROFILE SCREEN**







#### STUDENT HOME SCREEN



#### **STUDENT ATTENDANCE SCREEN**



#### STUDENT TIMETABLE SCREEN



#### **TEACHER EVALUATION SURVEYS**



#### STUDENT SUPPORT- EGRANTZ SCHOLARSHIPS



#### **UGC FELLOWSHIP PORTAL FOR JRF/ MANF/ NFSC SCHEMES**