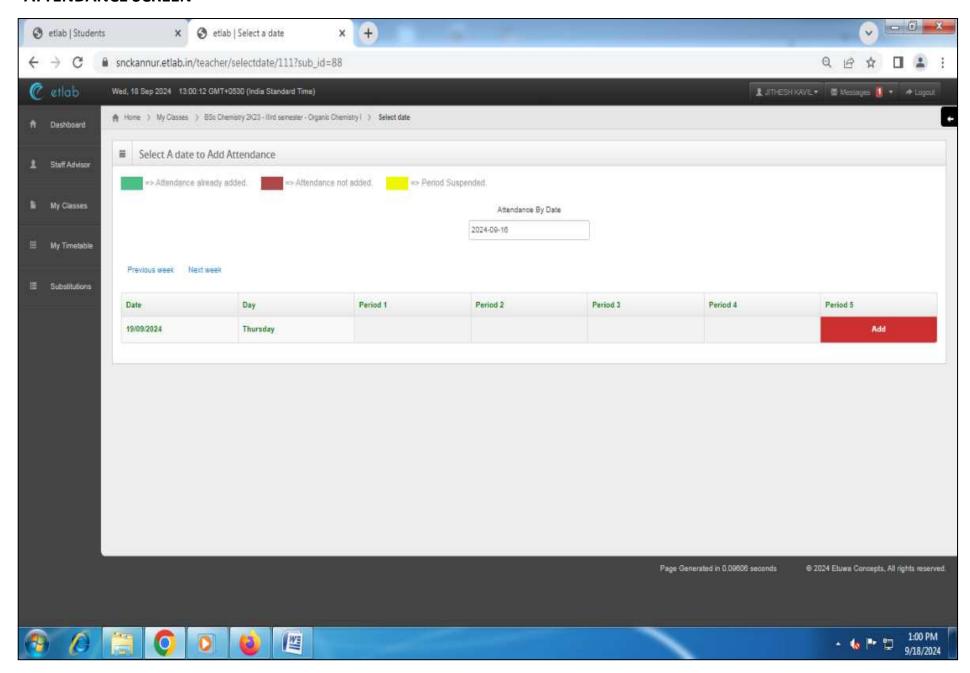

Thottada, Kannur, Kerala, India - 670 007

sncollegekannur@gmail.com © 0497 - 2731085

mww.sncollegekannur.ac.in



# 6.2.2: INSTITUTION IMPLEMENTS E-GOVERNANCE IN ITS OPERATIONS



### SREE NARAYANA COLLEGE KANNUR

ACCREDITED BY NAAC WITH 'A' GRADE (AFFILIATED TO KANNUR UNIVERSITY)

#### 6.2.2: INSTITUTION IMPLEMENTS E-GOVERNANCE IN ITS OPERATIONS

#### 1. ADMINISTRATION

#### **BIMS-BILL INFORMATION & MANAGEMENT SYSTEM**



#### **GAINPF-GOVERNMENT AIDED INSTITUTION'S PF SYSTEM**



#### **ETLAB**

#### **COMMON LOGIN SCREEN**



#### **ADMIN HOME SCREEN**



#### **FEES RELATED ACTIVITIES SCREEN**



#### STUDENT TC-RELATED SCREEN



#### **SMS SCREEN**



#### **TEACHER HOME SCREEN**



#### **TEACHER PROFILE SCREEN**



#### **TEACHER TIMETABLE SCREEN**



#### **ATTENDANCE SCREEN**





# SREE NARAYANA COLLEGE KANNUR

ACCREDITED BY NAAC WITH 'A' GRADE (AFFILIATED TO KANNUR UNIVERSITY)

#### 6.2.2: INSTITUTION IMPLEMENTS E-GOVERNANCE IN ITS OPERATIONS

#### 2. FINANCE AND ACCOUNTS

#### SPARK-SERVICE AND PAYROLL ADMINISTRATIVE REPOSITORY FOR KERALA



#### **GAINPF-GOVERNMENT AIDED INSTITUTION'S PF SYSTEM**





# SREE NARAYANA COLLEGE KANNUR

ACCREDITED BY NAAC WITH 'A' GRADE (AFFILIATED TO KANNUR UNIVERSITY)

- 6.2.2: INSTITUTION IMPLEMENTS E-GOVERNANCE IN ITS OPERATIONS
- 3.A: STUDENT ADMISSION

#### SINGLE WINDOW ADMISSION- KANNUR UNIVERSITY WEBSITE



#### **ETLAB**

#### **INSTITUTION COMMON LOGIN SCREEN**



#### **ADMIN HOME SCREEN**



#### STUDENT REGISTRATION























#### **3.B: STUDENT SUPPORT**

#### **ETLAB- STUDENT PROFILE SCREEN**