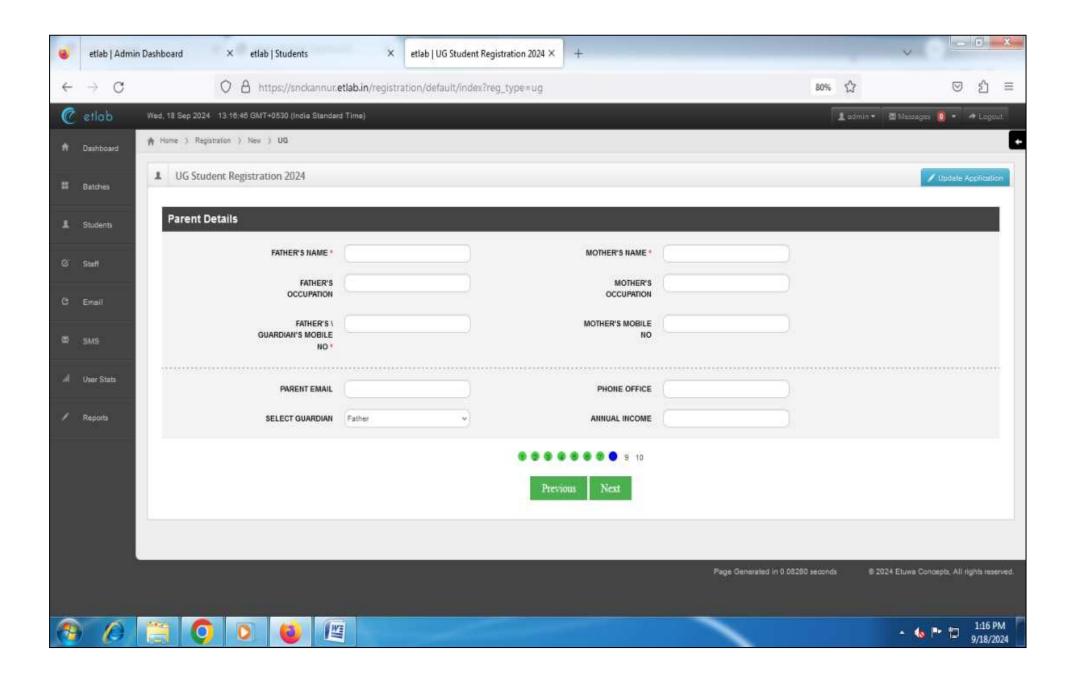

OFILE SCREEN**



#### **TEACHER TIMETABLE SCREEN**



#### **ATTENDANCE SCREEN**





# SREE NARAYANA COLLEGE KANNUR

ACCREDITED BY NAAC WITH 'A' GRADE (AFFILIATED TO KANNUR UNIVERSITY)

#### 6.2.2: INSTITUTION IMPLEMENTS E-GOVERNANCE IN ITS OPERATIONS

#### 2. FINANCE AND ACCOUNTS

#### SPARK-SERVICE AND PAYROLL ADMINISTRATIVE REPOSITORY FOR KERALA



#### **GAINPF-GOVERNMENT AIDED INSTITUTION'S PF SYSTEM**





# SREE NARAYANA COLLEGE KANNUR

ACCREDITED BY NAAC WITH 'A' GRADE (AFFILIATED TO KANNUR UNIVERSITY)

- 6.2.2: INSTITUTION IMPLEMENTS E-GOVERNANCE IN ITS OPERATIONS
- 3.A: STUDENT ADMISSION

#### SINGLE WINDOW ADMISSION- KANNUR UNIVERSITY WEBSITE



#### **ETLAB**

#### **INSTITUTION COMMON LOGIN SCREEN**



#### **ADMIN HOME SCREEN**



#### STUDENT REGISTRATION























#### **3.B: STUDENT SUPPORT**

#### **ETLAB- STUDENT PROFILE SCREEN**







#### STUDENT HOME SCREEN



#### **STUDENT ATTENDANCE SCREEN**



#### STUDENT TIMETABLE SCREEN



#### **TEACHER EVALUATION SURVEYS**



#### STUDENT SUPPORT- EGRANTZ SCHOLARSHIPS



#### **UGC FELLOWSHIP PORTAL FOR JRF/ MANF/ NFSC SCHEMES**