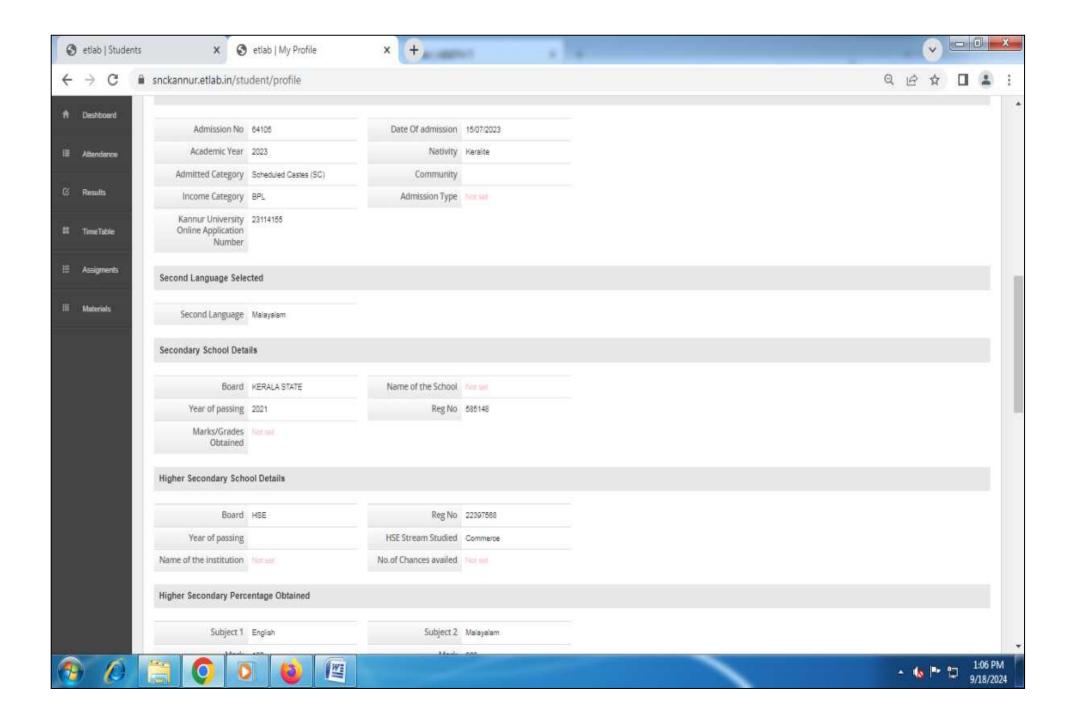

**





# SREE NARAYANA COLLEGE KANNUR

ACCREDITED BY NAAC WITH 'A' GRADE (AFFILIATED TO KANNUR UNIVERSITY)

#### 6.2.2: INSTITUTION IMPLEMENTS E-GOVERNANCE IN ITS OPERATIONS

#### 2. FINANCE AND ACCOUNTS

#### SPARK-SERVICE AND PAYROLL ADMINISTRATIVE REPOSITORY FOR KERALA



#### **GAINPF-GOVERNMENT AIDED INSTITUTION'S PF SYSTEM**





# SREE NARAYANA COLLEGE KANNUR

ACCREDITED BY NAAC WITH 'A' GRADE (AFFILIATED TO KANNUR UNIVERSITY)

- 6.2.2: INSTITUTION IMPLEMENTS E-GOVERNANCE IN ITS OPERATIONS
- 3.A: STUDENT ADMISSION

#### SINGLE WINDOW ADMISSION- KANNUR UNIVERSITY WEBSITE



#### **ETLAB**

#### **INSTITUTION COMMON LOGIN SCREEN**



#### **ADMIN HOME SCREEN**



#### STUDENT REGISTRATION























#### **3.B: STUDENT SUPPORT**

#### **ETLAB- STUDENT PROFILE SCREEN**







#### STUDENT HOME SCREEN



#### **STUDENT ATTENDANCE SCREEN**



#### STUDENT TIMETABLE SCREEN



#### **TEACHER EVALUATION SURVEYS**



#### STUDENT SUPPORT- EGRANTZ SCHOLARSHIPS



#### **UGC FELLOWSHIP PORTAL FOR JRF/ MANF/ NFSC SCHEMES**