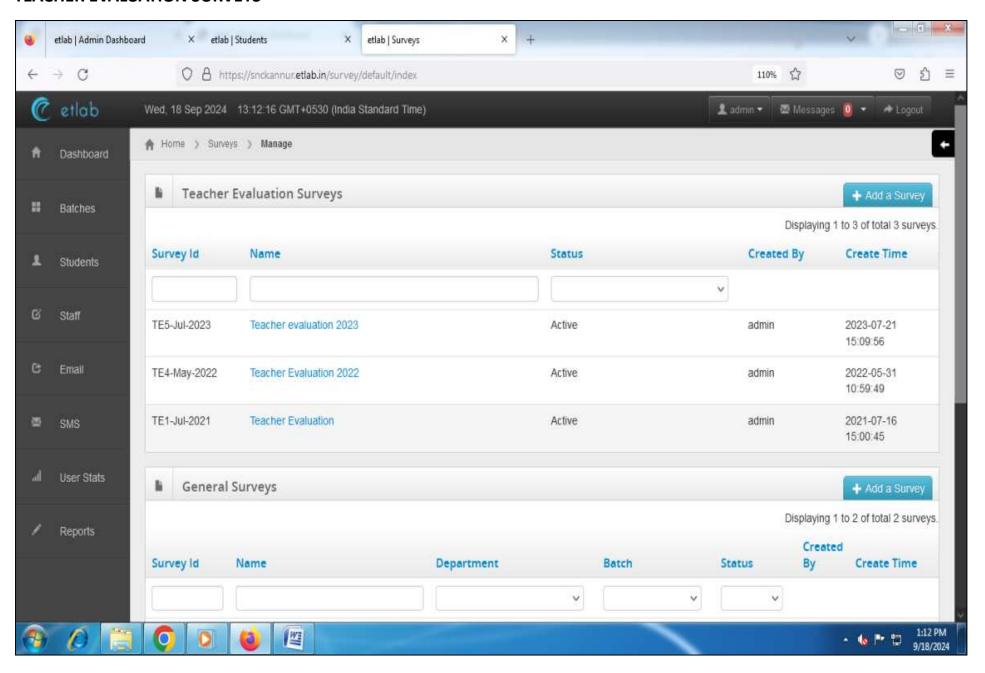

NTS E-GOVERNANCE IN ITS OPERATIONS

#### 2. FINANCE AND ACCOUNTS

#### SPARK-SERVICE AND PAYROLL ADMINISTRATIVE REPOSITORY FOR KERALA



#### **GAINPF-GOVERNMENT AIDED INSTITUTION'S PF SYSTEM**





# SREE NARAYANA COLLEGE KANNUR

ACCREDITED BY NAAC WITH 'A' GRADE (AFFILIATED TO KANNUR UNIVERSITY)

- 6.2.2: INSTITUTION IMPLEMENTS E-GOVERNANCE IN ITS OPERATIONS
- 3.A: STUDENT ADMISSION

#### SINGLE WINDOW ADMISSION- KANNUR UNIVERSITY WEBSITE



#### **ETLAB**

#### **INSTITUTION COMMON LOGIN SCREEN**



#### **ADMIN HOME SCREEN**



#### STUDENT REGISTRATION























#### **3.B: STUDENT SUPPORT**

#### **ETLAB- STUDENT PROFILE SCREEN**







#### STUDENT HOME SCREEN



#### **STUDENT ATTENDANCE SCREEN**



#### STUDENT TIMETABLE SCREEN



#### **TEACHER EVALUATION SURVEYS**



#### STUDENT SUPPORT- EGRANTZ SCHOLARSHIPS



#### **UGC FELLOWSHIP PORTAL FOR JRF/ MANF/ NFSC SCHEMES**