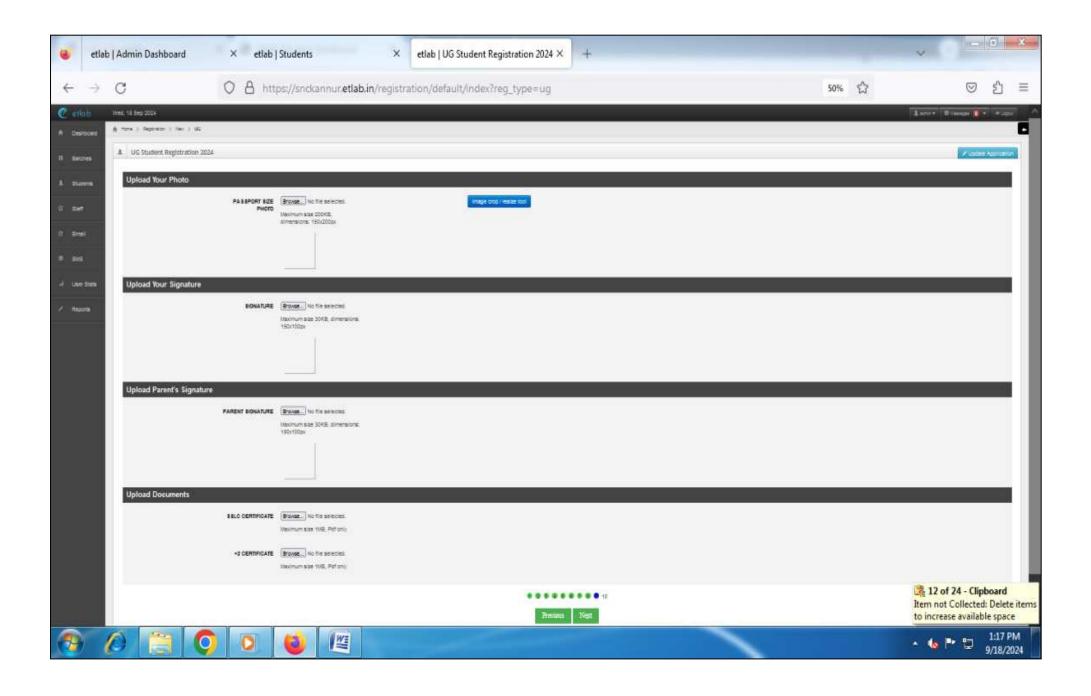

ILE SCREEN**



#### **TEACHER TIMETABLE SCREEN**



#### **ATTENDANCE SCREEN**





# SREE NARAYANA COLLEGE KANNUR

ACCREDITED BY NAAC WITH 'A' GRADE (AFFILIATED TO KANNUR UNIVERSITY)

#### 6.2.2: INSTITUTION IMPLEMENTS E-GOVERNANCE IN ITS OPERATIONS

#### 2. FINANCE AND ACCOUNTS

#### SPARK-SERVICE AND PAYROLL ADMINISTRATIVE REPOSITORY FOR KERALA



#### **GAINPF-GOVERNMENT AIDED INSTITUTION'S PF SYSTEM**





# SREE NARAYANA COLLEGE KANNUR

ACCREDITED BY NAAC WITH 'A' GRADE (AFFILIATED TO KANNUR UNIVERSITY)

- 6.2.2: INSTITUTION IMPLEMENTS E-GOVERNANCE IN ITS OPERATIONS
- 3.A: STUDENT ADMISSION

#### SINGLE WINDOW ADMISSION- KANNUR UNIVERSITY WEBSITE



#### **ETLAB**

#### **INSTITUTION COMMON LOGIN SCREEN**



#### **ADMIN HOME SCREEN**



#### STUDENT REGISTRATION























#### **3.B: STUDENT SUPPORT**

#### **ETLAB- STUDENT PROFILE SCREEN**







#### STUDENT HOME SCREEN



#### **STUDENT ATTENDANCE SCREEN**



#### STUDENT TIMETABLE SCREEN



#### **TEACHER EVALUATION SURVEYS**



#### STUDENT SUPPORT- EGRANTZ SCHOLARSHIPS



#### **UGC FELLOWSHIP PORTAL FOR JRF/ MANF/ NFSC SCHEMES**