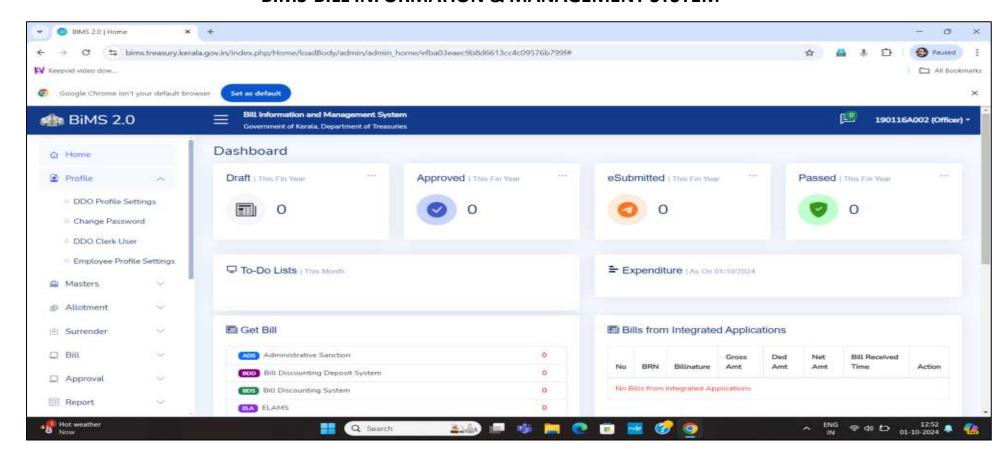

# SREE NARAYANA COLLEGE KANNUR

ACCREDITED BY NAAC WITH 'A' GRADE (AFFILIATED TO KANNUR UNIVERSITY)

Sree Narayana College Kannur, P.O. Thottada, Kannur, Kerala, India - 670 007

sncollegekannur@gmail.com © 0497 - 2731085

mww.sncollegekannur.ac.in



# 6.2.2: INSTITUTION IMPLEMENTS E-GOVERNANCE IN ITS OPERATIONS



### SREE NARAYANA COLLEGE KANNUR

ACCREDITED BY NAAC WITH 'A' GRADE (AFFILIATED TO KANNUR UNIVERSITY)

#### 6.2.2: INSTITUTION IMPLEMENTS E-GOVERNANCE IN ITS OPERATIONS

#### 1. ADMINISTRATION

#### **BIMS-BILL INFORMATION & MANAGEMENT SYSTEM**



#### **GAINPF-GOVERNMENT AIDED INSTITUTION'S PF SYSTEM**



#### **ETLAB**

#### **COMMON LOGIN SCREEN**



#### **ADMIN HOME SCREEN**



#### **FEES RELATED ACTIVITIES SCREEN**



#### STUDENT TC-RELATED SCREEN



#### **SMS SCREEN**



#### **TEACHER HOME SCREEN**



#### **TEACHER PROFILE SCREEN**



#### **TEACHER TIMETABLE SCREEN**



#### **ATTENDANCE SCREEN**





# SREE NARAYANA COLLEGE KANNUR

ACCREDITED BY NAAC WITH 'A' GRADE (AFFILIATED TO KANNUR UNIVERSITY)

#### 6.2.2: INSTITUTION IMPLEMENTS E-GOVERNANCE IN ITS OPERATIONS

#### 2. FINANCE AND ACCOUNTS

#### SPARK-SERVICE AND PAYROLL ADMINISTRATIVE REPOSITORY FOR KERALA



#### **GAINPF-GOVERNMENT AIDED INSTITUTION'S PF SYSTEM**





# SREE NARAYANA COLLEGE KANNUR

ACCREDITED BY NAAC WITH 'A' GRADE (AFFILIATED TO KANNUR UNIVE