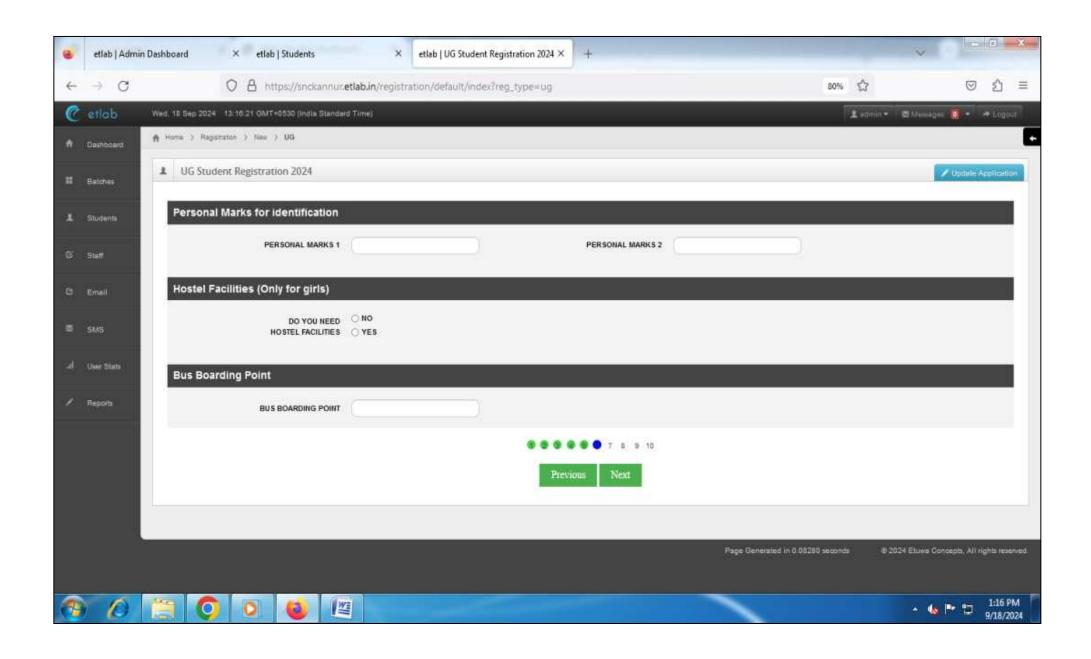

R PROFILE SCREEN**



#### **TEACHER TIMETABLE SCREEN**



#### **ATTENDANCE SCREEN**





# SREE NARAYANA COLLEGE KANNUR

ACCREDITED BY NAAC WITH 'A' GRADE (AFFILIATED TO KANNUR UNIVERSITY)

#### 6.2.2: INSTITUTION IMPLEMENTS E-GOVERNANCE IN ITS OPERATIONS

#### 2. FINANCE AND ACCOUNTS

#### SPARK-SERVICE AND PAYROLL ADMINISTRATIVE REPOSITORY FOR KERALA



#### **GAINPF-GOVERNMENT AIDED INSTITUTION'S PF SYSTEM**





# SREE NARAYANA COLLEGE KANNUR

ACCREDITED BY NAAC WITH 'A' GRADE (AFFILIATED TO KANNUR UNIVERSITY)

- 6.2.2: INSTITUTION IMPLEMENTS E-GOVERNANCE IN ITS OPERATIONS
- 3.A: STUDENT ADMISSION

#### SINGLE WINDOW ADMISSION- KANNUR UNIVERSITY WEBSITE



#### **ETLAB**

#### **INSTITUTION COMMON LOGIN SCREEN**



#### **ADMIN HOME SCREEN**



#### STUDENT REGISTRATION























#### **3.B: STUDENT SUPPORT**

#### **ETLAB- STUDENT PROFILE SCREEN**







#### STUDENT HOME SCREEN



#### **STUDENT ATTENDANCE SCREEN**



#### STUDENT TIMETABLE SCREEN



#### **TEACHER EVALUATION SURVEYS**



#### STUDENT SUPPORT- EGRANTZ SCHOLARSHIPS



#### **UGC FELLOWSHIP PORTAL FOR JRF/ MANF/ NFSC SCHEMES**