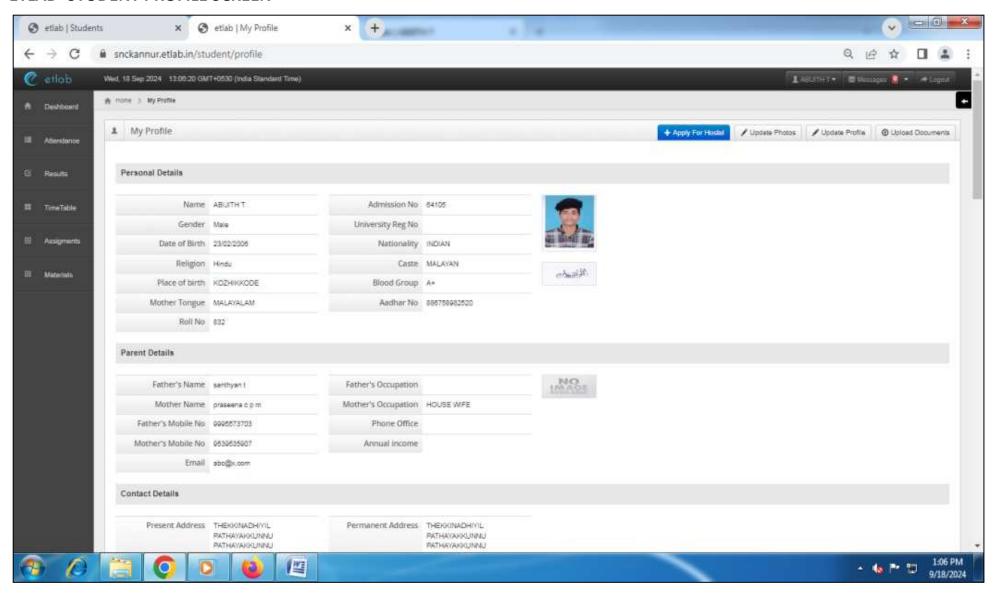

EN**





# SREE NARAYANA COLLEGE KANNUR

ACCREDITED BY NAAC WITH 'A' GRADE (AFFILIATED TO KANNUR UNIVERSITY)

#### 6.2.2: INSTITUTION IMPLEMENTS E-GOVERNANCE IN ITS OPERATIONS

#### 2. FINANCE AND ACCOUNTS

#### SPARK-SERVICE AND PAYROLL ADMINISTRATIVE REPOSITORY FOR KERALA



#### **GAINPF-GOVERNMENT AIDED INSTITUTION'S PF SYSTEM**





# SREE NARAYANA COLLEGE KANNUR

ACCREDITED BY NAAC WITH 'A' GRADE (AFFILIATED TO KANNUR UNIVERSITY)

- 6.2.2: INSTITUTION IMPLEMENTS E-GOVERNANCE IN ITS OPERATIONS
- 3.A: STUDENT ADMISSION

#### SINGLE WINDOW ADMISSION- KANNUR UNIVERSITY WEBSITE



#### **ETLAB**

#### **INSTITUTION COMMON LOGIN SCREEN**



#### **ADMIN HOME SCREEN**



#### STUDENT REGISTRATION























#### **3.B: STUDENT SUPPORT**

#### **ETLAB- STUDENT PROFILE SCREEN**







#### STUDENT HOME SCREEN



#### **STUDENT ATTENDANCE SCREEN**



#### STUDENT TIMETABLE SCREEN



#### **TEACHER EVALUATION SURVEYS**



#### STUDENT SUPPORT- EGRANTZ SCHOLARSHIPS



#### **UGC FELLOWSHIP PORTAL FOR JRF/ MANF/ NFSC SCHEMES**