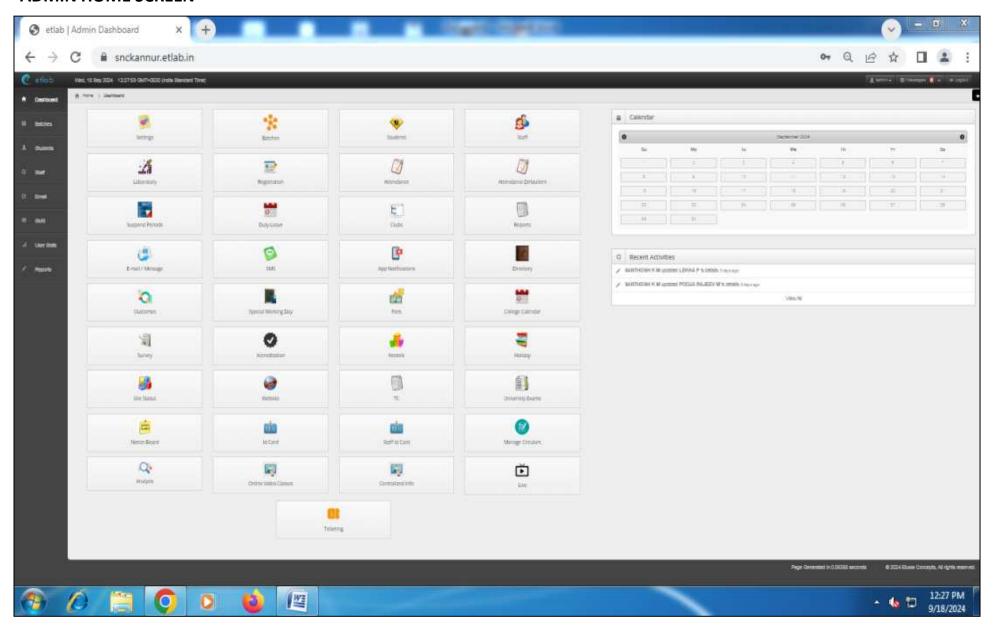

# SREE NARAYANA COLLEGE KANNUR

ACCREDITED BY NAAC WITH 'A' GRADE (AFFILIATED TO KANNUR UNIVERSITY)

Sree Narayana College Kannur, P.O. Thottada, Kannur, Kerala, India - 670 007

sncollegekannur@gmail.com © 0497 - 2731085

mww.sncollegekannur.ac.in



# 6.2.2: INSTITUTION IMPLEMENTS E-GOVERNANCE IN ITS OPERATIONS



### SREE NARAYANA COLLEGE KANNUR

ACCREDITED BY NAAC WITH 'A' GRADE (AFFILIATED TO KANNUR UNIVERSITY)

#### 6.2.2: INSTITUTION IMPLEMENTS E-GOVERNANCE IN ITS OPERATIONS

#### 1. ADMINISTRATION

#### **BIMS-BILL INFORMATION & MANAGEMENT SYSTEM**



#### **GAINPF-GOVERNMENT AIDED INSTITUTION'S PF SYSTEM**



#### **ETLAB**

#### **COMMON LOGIN SCREEN**



#### **ADMIN HOME SCREEN**



#### **FEES RELATED ACTIVITIES SCREEN**



#### STUDENT TC-RELATED SCREEN



#### **SMS SCREEN**



#### **TEACHER HOME SCREEN**



#### **TEACHER PROFILE SCREEN**



#### **TEACHER TIMETABLE SCREEN**



#### **ATTENDANCE SCREEN**





# SREE NARAYANA COLLEGE KANNUR

ACCREDITED BY NAAC WITH 'A' GRADE (AFFILIATED TO KANNUR UNIVERSITY)

#### 6.2.2: INSTITUTION IMPLEMENTS E-GOVERNANCE IN ITS OPERATIONS

#### 2. FINANCE AND ACCOUNTS

#### SPARK-SERVICE AND PAYROLL ADMINISTRATIVE REPOSITORY FOR KERALA



#### **GAINPF-GOVERNMENT AIDED INSTITUTION'S PF SYSTEM**





# SREE NARAYANA COLLEGE KANNUR

ACCREDITED BY NAAC WITH 'A' GRADE (AFFILIATED TO KANNUR UNIVERSITY)

- 6.2.2: INSTITUTION IMPLEMENTS E-GOVERNANCE IN ITS OPERATIONS
- 3.A: STUDENT ADMISSION

#### SINGLE WINDOW ADMISSION- KANNUR UNIV