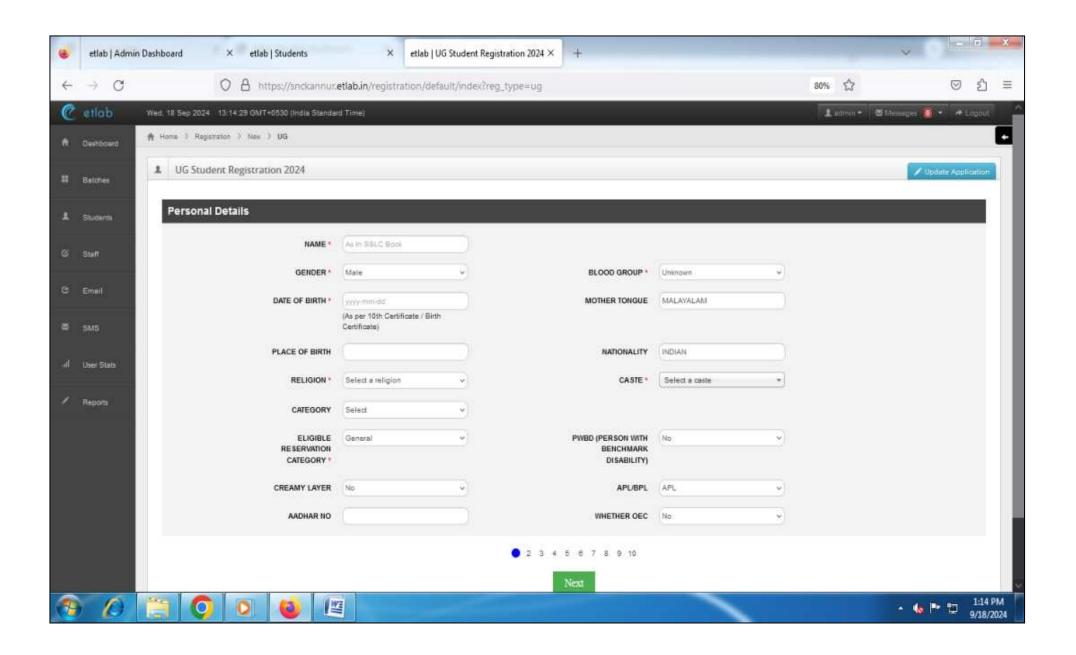

# **TEACHER PROFILE SCREEN**



#### **TEACHER TIMETABLE SCREEN**



#### **ATTENDANCE SCREEN**





# SREE NARAYANA COLLEGE KANNUR

ACCREDITED BY NAAC WITH 'A' GRADE (AFFILIATED TO KANNUR UNIVERSITY)

#### 6.2.2: INSTITUTION IMPLEMENTS E-GOVERNANCE IN ITS OPERATIONS

#### 2. FINANCE AND ACCOUNTS

#### SPARK-SERVICE AND PAYROLL ADMINISTRATIVE REPOSITORY FOR KERALA



#### **GAINPF-GOVERNMENT AIDED INSTITUTION'S PF SYSTEM**





# SREE NARAYANA COLLEGE KANNUR

ACCREDITED BY NAAC WITH 'A' GRADE (AFFILIATED TO KANNUR UNIVERSITY)

- 6.2.2: INSTITUTION IMPLEMENTS E-GOVERNANCE IN ITS OPERATIONS
- 3.A: STUDENT ADMISSION

#### SINGLE WINDOW ADMISSION- KANNUR UNIVERSITY WEBSITE



#### **ETLAB**

#### **INSTITUTION COMMON LOGIN SCREEN**



#### **ADMIN HOME SCREEN**



#### STUDENT REGISTRATION























#### **3.B: STUDENT SUPPORT**

#### **ETLAB- STUDENT PROFILE SCREEN**







#### STUDENT HOME SCREEN



#### **STUDENT ATTENDANCE SCREEN**



#### STUDENT TIMETABLE SCREEN



#### **TEACHER EVALUATION SURVEYS**



#### STUDENT SUPPORT- EGRANTZ SCHOLARSHIPS



#### **UGC FELLOWSHIP PORTAL FOR JRF/ MANF/ NFSC SCHEMES**