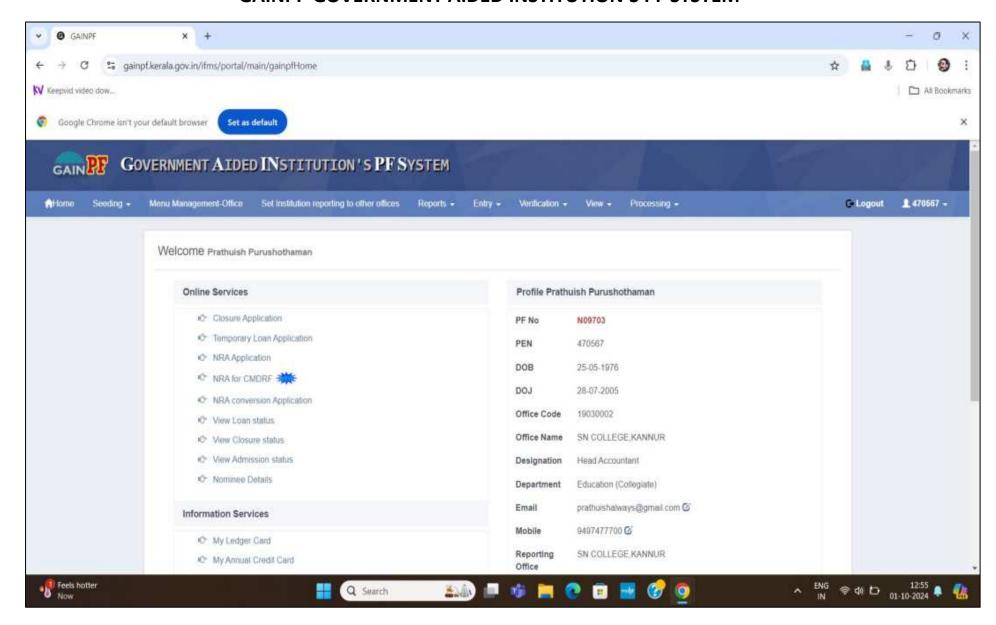

# SREE NARAYANA COLLEGE KANNUR

ACCREDITED BY NAAC WITH 'A' GRADE (AFFILIATED TO KANNUR UNIVERSITY)

Sree Narayana College Kannur, P.O. Thottada, Kannur, Kerala, India - 670 007

sncollegekannur@gmail.com © 0497 - 2731085

mww.sncollegekannur.ac.in



# 6.2.2: INSTITUTION IMPLEMENTS E-GOVERNANCE IN ITS OPERATIONS



### SREE NARAYANA COLLEGE KANNUR

ACCREDITED BY NAAC WITH 'A' GRADE (AFFILIATED TO KANNUR UNIVERSITY)

#### 6.2.2: INSTITUTION IMPLEMENTS E-GOVERNANCE IN ITS OPERATIONS

#### 1. ADMINISTRATION

#### **BIMS-BILL INFORMATION & MANAGEMENT SYSTEM**



#### **GAINPF-GOVERNMENT AIDED INSTITUTION'S PF SYSTEM**



#### **ETLAB**

#### **COMMON LOGIN SCREEN**



#### **ADMIN HOME SCREEN**



#### **FEES RELATED ACTIVITIES SCREEN**



#### STUDENT TC-RELATED SCREEN



#### **SMS SCREEN**



#### **TEACHER HOME SCREEN**



#### **TEACHER PROFILE SCREEN**



#### **TEACHER TIMETABLE SCREEN**



#### **ATTENDANCE SCREEN**





# SREE NARAYANA COLLEGE KANNUR

ACCREDITED BY NAAC WITH 'A' GRADE (AFFILIATED TO KANNUR UNIVERSITY)

#### 6.2.2: INSTITUTION IMPLEMENTS E-GOVERNANCE IN ITS OPERATIONS

#### 2. FINANCE AND ACCOUNTS

#### SPARK-SERVICE AND PAYROLL ADMINISTRATIVE REPOSITORY FOR KERALA



#### **GAINPF-GOVERNMENT AIDED INSTITUTION'S PF SYSTEM**





# SREE NARAYANA COLLEGE KANNUR

ACCREDITED BY NAAC WITH 'A' GRADE (AFFILIATED TO KANNUR UNIVERSITY)

- 6.2.2: INSTITUTION IMPLEMENTS E-GOVERNANCE IN ITS