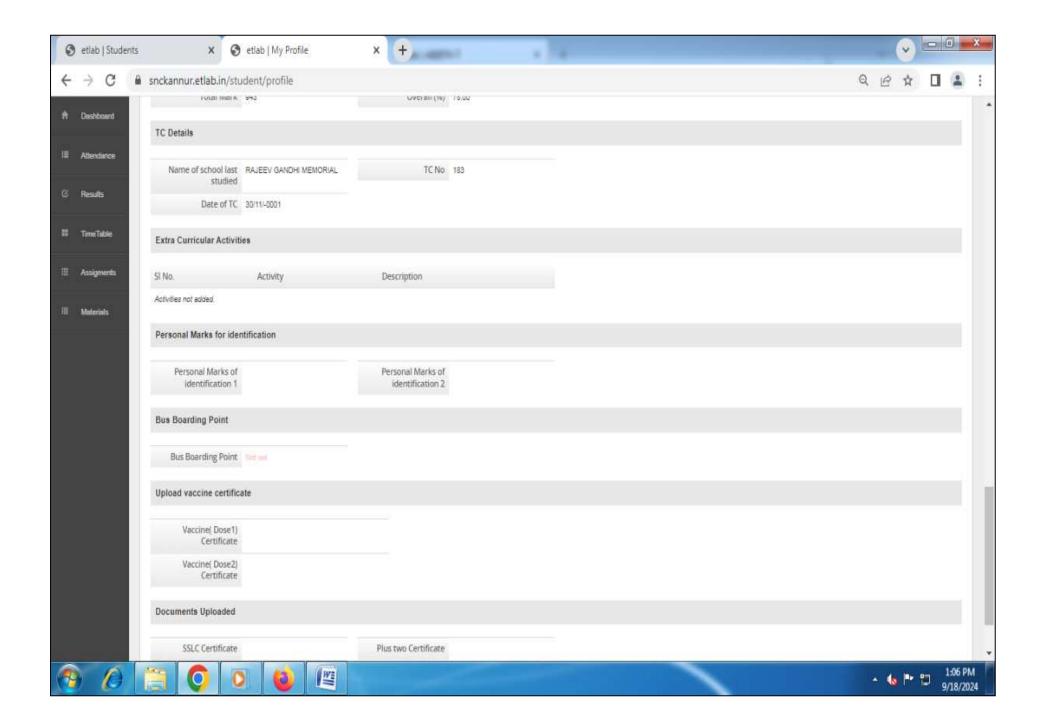

# SREE NARAYANA COLLEGE KANNUR

ACCREDITED BY NAAC WITH 'A' GRADE (AFFILIATED TO KANNUR UNIVERSITY)

#### 6.2.2: INSTITUTION IMPLEMENTS E-GOVERNANCE IN ITS OPERATIONS

#### 2. FINANCE AND ACCOUNTS

#### SPARK-SERVICE AND PAYROLL ADMINISTRATIVE REPOSITORY FOR KERALA



#### **GAINPF-GOVERNMENT AIDED INSTITUTION'S PF SYSTEM**





# SREE NARAYANA COLLEGE KANNUR

ACCREDITED BY NAAC WITH 'A' GRADE (AFFILIATED TO KANNUR UNIVERSITY)

- 6.2.2: INSTITUTION IMPLEMENTS E-GOVERNANCE IN ITS OPERATIONS
- 3.A: STUDENT ADMISSION

#### SINGLE WINDOW ADMISSION- KANNUR UNIVERSITY WEBSITE



#### **ETLAB**

#### **INSTITUTION COMMON LOGIN SCREEN**



#### **ADMIN HOME SCREEN**



#### STUDENT REGISTRATION























#### **3.B: STUDENT SUPPORT**

#### **ETLAB- STUDENT PROFILE SCREEN**







#### STUDENT HOME SCREEN



#### **STUDENT ATTENDANCE SCREEN**



#### STUDENT TIMETABLE SCREEN



#### **TEACHER EVALUATION SURVEYS**



#### STUDENT SUPPORT- EGRANTZ SCHOLARSHIPS



#### **UGC FELLOWSHIP PORTAL FOR JRF/ MANF/ NFSC SCHEMES**