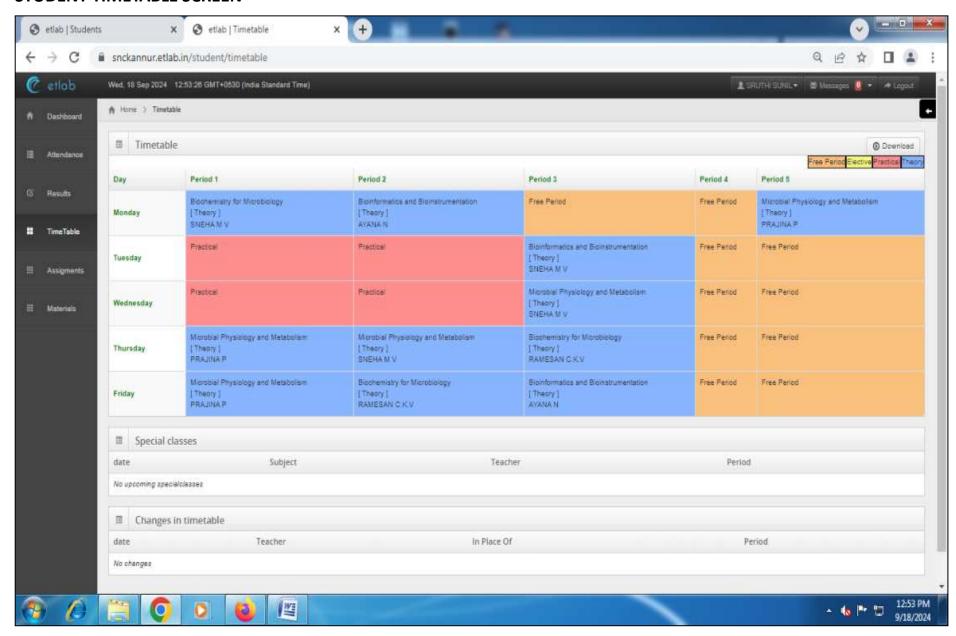

RSITY)

#### 6.2.2: INSTITUTION IMPLEMENTS E-GOVERNANCE IN ITS OPERATIONS

#### 2. FINANCE AND ACCOUNTS

#### SPARK-SERVICE AND PAYROLL ADMINISTRATIVE REPOSITORY FOR KERALA



#### **GAINPF-GOVERNMENT AIDED INSTITUTION'S PF SYSTEM**





# SREE NARAYANA COLLEGE KANNUR

ACCREDITED BY NAAC WITH 'A' GRADE (AFFILIATED TO KANNUR UNIVERSITY)

- 6.2.2: INSTITUTION IMPLEMENTS E-GOVERNANCE IN ITS OPERATIONS
- 3.A: STUDENT ADMISSION

#### SINGLE WINDOW ADMISSION- KANNUR UNIVERSITY WEBSITE



#### **ETLAB**

#### **INSTITUTION COMMON LOGIN SCREEN**



#### **ADMIN HOME SCREEN**



#### STUDENT REGISTRATION























#### **3.B: STUDENT SUPPORT**

#### **ETLAB- STUDENT PROFILE SCREEN**







#### STUDENT HOME SCREEN



#### **STUDENT ATTENDANCE SCREEN**



#### STUDENT TIMETABLE SCREEN



#### **TEACHER EVALUATION SURVEYS**



#### STUDENT SUPPORT- EGRANTZ SCHOLARSHIPS



#### **UGC FELLOWSHIP PORTAL FOR JRF/ MANF/ NFSC SCHEMES**