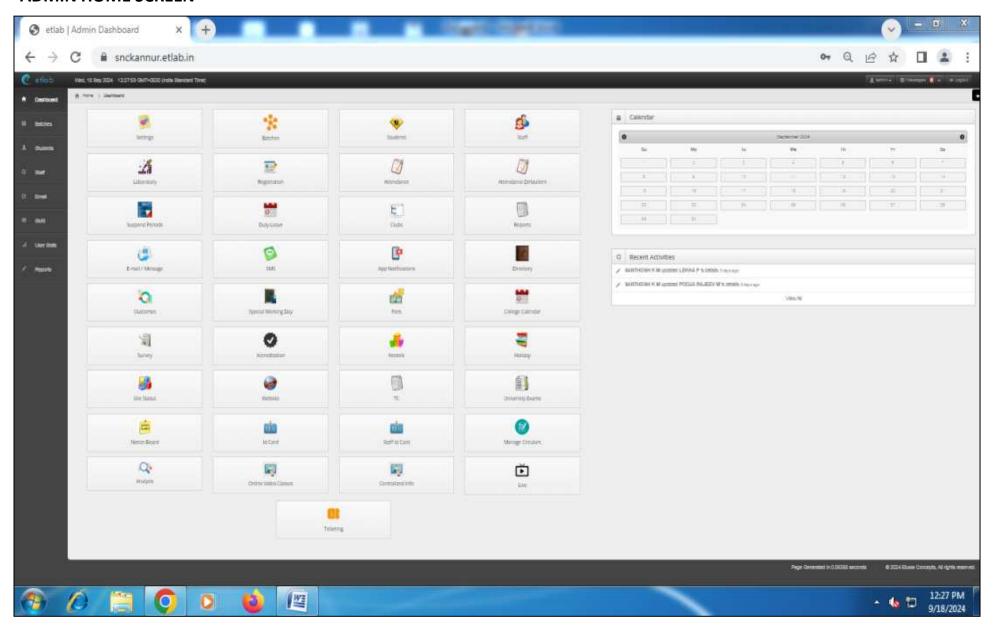

**TEACHER HOME SCREEN**



#### **TEACHER PROFILE SCREEN**



#### **TEACHER TIMETABLE SCREEN**



#### **ATTENDANCE SCREEN**





# SREE NARAYANA COLLEGE KANNUR

ACCREDITED BY NAAC WITH 'A' GRADE (AFFILIATED TO KANNUR UNIVERSITY)

#### 6.2.2: INSTITUTION IMPLEMENTS E-GOVERNANCE IN ITS OPERATIONS

#### 2. FINANCE AND ACCOUNTS

#### SPARK-SERVICE AND PAYROLL ADMINISTRATIVE REPOSITORY FOR KERALA



#### **GAINPF-GOVERNMENT AIDED INSTITUTION'S PF SYSTEM**





# SREE NARAYANA COLLEGE KANNUR

ACCREDITED BY NAAC WITH 'A' GRADE (AFFILIATED TO KANNUR UNIVERSITY)

- 6.2.2: INSTITUTION IMPLEMENTS E-GOVERNANCE IN ITS OPERATIONS
- 3.A: STUDENT ADMISSION

#### SINGLE WINDOW ADMISSION- KANNUR UNIVERSITY WEBSITE



#### **ETLAB**

#### **INSTITUTION COMMON LOGIN SCREEN**



#### **ADMIN HOME SCREEN**



#### STUDENT REGISTRATION























#### **3.B: STUDENT SUPPORT**

#### **ETLAB- STUDENT PROFILE SCREEN**







#### STUDENT HOME SCREEN



#### **STUDENT ATTENDANCE SCREEN**



#### STUDENT TIMETABLE SCREEN



#### **TEACHER EVALUATION SURVEYS**



#### STUDENT SUPPORT- EGRANTZ SCHOLARSHIPS



#### **UGC FELLOWSHIP PORTAL FOR JRF/ MANF/ NFSC SCHEMES**