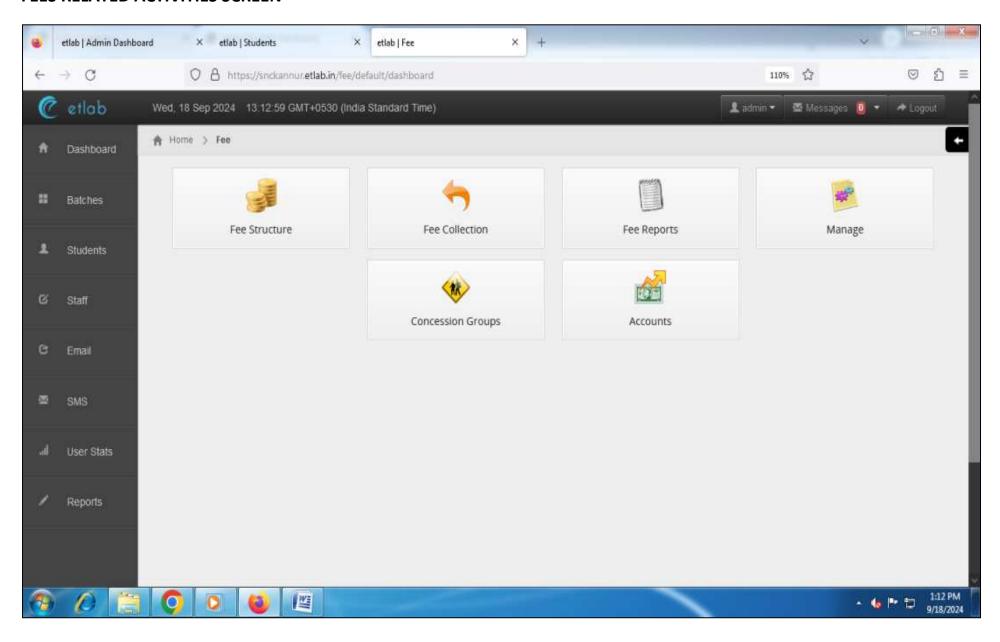

# SREE NARAYANA COLLEGE KANNUR

ACCREDITED BY NAAC WITH 'A' GRADE (AFFILIATED TO KANNUR UNIVERSITY)

Sree Narayana College Kannur, P.O. Thottada, Kannur, Kerala, India - 670 007

sncollegekannur@gmail.com © 0497 - 2731085

mww.sncollegekannur.ac.in



# 6.2.2: INSTITUTION IMPLEMENTS E-GOVERNANCE IN ITS OPERATIONS



### SREE NARAYANA COLLEGE KANNUR

ACCREDITED BY NAAC WITH 'A' GRADE (AFFILIATED TO KANNUR UNIVERSITY)

#### 6.2.2: INSTITUTION IMPLEMENTS E-GOVERNANCE IN ITS OPERATIONS

#### 1. ADMINISTRATION

#### **BIMS-BILL INFORMATION & MANAGEMENT SYSTEM**



#### **GAINPF-GOVERNMENT AIDED INSTITUTION'S PF SYSTEM**



#### **ETLAB**

#### **COMMON LOGIN SCREEN**



#### **ADMIN HOME SCREEN**



#### **FEES RELATED ACTIVITIES SCREEN**



#### STUDENT TC-RELATED SCREEN



#### **SMS SCREEN**



#### **TEACHER HOME SCREEN**



#### **TEACHER PROFILE SCREEN**



#### **TEACHER TIMETABLE SCREEN**



#### **ATTENDANCE SCREEN**





# SREE NARAYANA COLLEGE KANNUR

ACCREDITED BY NAAC WITH 'A' GRADE (AFFILIATED TO KANNUR UNIVERSITY)

#### 6.2.2: INSTITUTION IMPLEMENTS E-GOVERNANCE IN ITS OPERATIONS

#### 2. FINANCE AND ACCOUNTS

#### SPARK-SERVICE AND PAYROLL ADMINISTRATIVE REPOSITORY FOR KERALA



#### **GAINPF-GOVERNMENT AIDED INSTITUTION'S PF SYSTEM**





# SREE NARAYANA COLLEGE KANNUR

ACCREDITED BY NAAC WITH 'A' GRADE (AFFILIATED TO KANNUR UNIVERSITY)

- 6.2.2: INSTITUTION IMPLEMENTS E-GOVERNANCE IN ITS OPERATIONS
- 3.A: STUDENT ADMISSION

#### SINGLE WINDOW ADMISSION- KANNUR UNIVERSITY WEBSITE



#### **ETLAB**

#### **IN