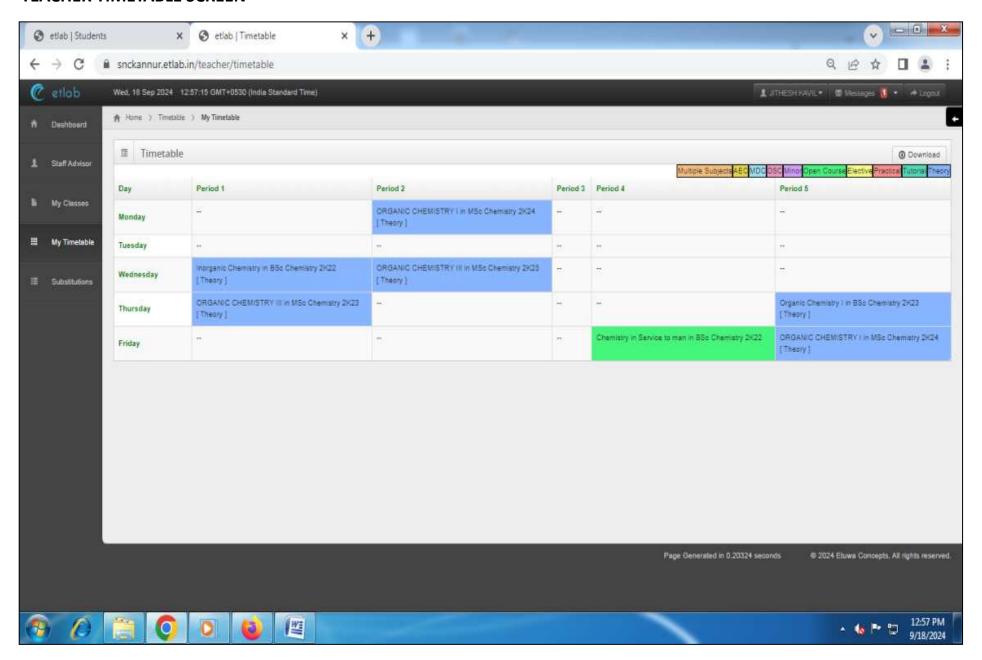

Narayana College Kannur, P.O. Thottada, Kannur, Kerala, India - 670 007

sncollegekannur@gmail.com © 0497 - 2731085

mww.sncollegekannur.ac.in



# 6.2.2: INSTITUTION IMPLEMENTS E-GOVERNANCE IN ITS OPERATIONS



### SREE NARAYANA COLLEGE KANNUR

ACCREDITED BY NAAC WITH 'A' GRADE (AFFILIATED TO KANNUR UNIVERSITY)

#### 6.2.2: INSTITUTION IMPLEMENTS E-GOVERNANCE IN ITS OPERATIONS

#### 1. ADMINISTRATION

#### **BIMS-BILL INFORMATION & MANAGEMENT SYSTEM**



#### **GAINPF-GOVERNMENT AIDED INSTITUTION'S PF SYSTEM**



#### **ETLAB**

#### **COMMON LOGIN SCREEN**



#### **ADMIN HOME SCREEN**



#### **FEES RELATED ACTIVITIES SCREEN**



#### STUDENT TC-RELATED SCREEN



#### **SMS SCREEN**



#### **TEACHER HOME SCREEN**



#### **TEACHER PROFILE SCREEN**



#### **TEACHER TIMETABLE SCREEN**



#### **ATTENDANCE SCREEN**





# SREE NARAYANA COLLEGE KANNUR

ACCREDITED BY NAAC WITH 'A' GRADE (AFFILIATED TO KANNUR UNIVERSITY)

#### 6.2.2: INSTITUTION IMPLEMENTS E-GOVERNANCE IN ITS OPERATIONS

#### 2. FINANCE AND ACCOUNTS

#### SPARK-SERVICE AND PAYROLL ADMINISTRATIVE REPOSITORY FOR KERALA



#### **GAINPF-GOVERNMENT AIDED INSTITUTION'S PF SYSTEM**





# SREE NARAYANA COLLEGE KANNUR

ACCREDITED BY NAAC WITH 'A' GRADE (AFFILIATED TO KANNUR UNIVERSITY)

- 6.2.2: INSTITUTION IMPLEMENTS E-GOVERNANCE IN ITS OPERATIONS
- 3.A: STUDENT ADMISSION

#### SINGLE WINDOW ADMISSION- KANNUR UNIVERSITY WEBSITE



#### **ETLAB**

#### **INSTITUTION COMMON LOGIN SCREEN**



#### **ADMIN HOME SCREEN**



#### STUDENT REGISTRATION























#### **3.B: STUDENT SUPPORT**

#### **ETLAB- ST